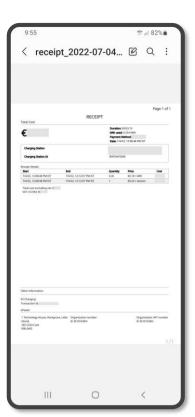

## Stopping the charge.

4. Swipe your RFiD card on the reader (make sure to use the same card that was used to start the session)

5. Wait for a couple of seconds for the charger to unlock the cable (you will hear a clicking sound)

6. Remove the lead from the charger

7. Remove the cable from your car

If you have trouble with this step – press the unlock button on your car keys to unlock the cable from the car – be quick, it will lock again in a couple of seconds!