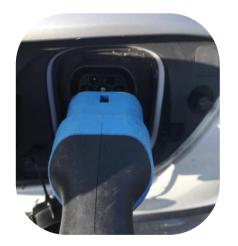

## Starting the charge.

1. Plug the lead into your car

2. Plug the lead into the charger