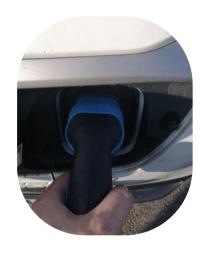

## Starting the charge.

1. Plug the lead into your car

2. Plug the lead into the charger