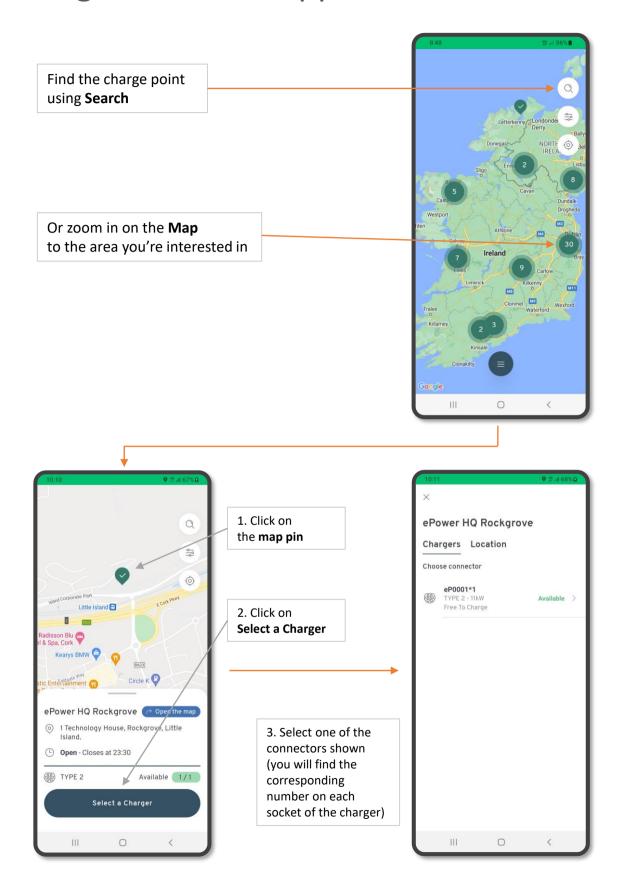

## **App Registration & User Guide**



# Download the **ePower EV Charging** App





https://play.google.com/store/apps/details?id=com.fortum.epower





https://apps.apple.com/gb/app/epower-ev-charging/id1463758708





#### Create user account



## Add Payment Method



### Using the Mobile App





5







#### Ordering RFiD Charging Key Fob (optional)



## Charging may be started using either the ePower app or an ePower RFiD card.

Steps below are for charging using your RFiD.

To use the mobile app, simply follow the same steps but instead of using the RFiD in steps 3 and 4, use the app as described previously.

## Starting the charge.

1. Plug the lead into your car





2. Plug the lead into the charger







## Stopping the charge.

4. Swipe your RFiD card on the reader (make sure to use the same card that was used to start the session)



5. Wait for a couple of seconds for the charger to unlock the cable (you will hear a clicking sound)



6. Remove the lead from the charger

7. Remove the cable from your car

If you have trouble with this step – press the unlock button