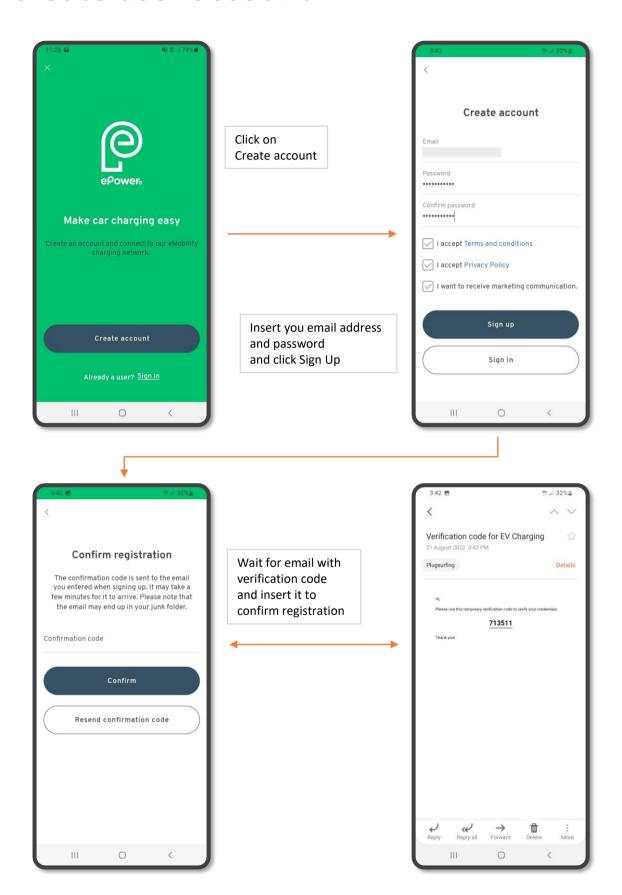

## **App Registration & User Guide**



# Download the **ePower EV Charging** App





https://play.google.com/store/apps/details?id=com.fortum.epower





https://apps.apple.com/gb/app/epower-ev-charging/id1463758708





#### Create user account



## Add Payment Method



### Using the Mobile App





5







#### Ordering RFiD Charging Key Fob (optional)



## Charging may be started using either the ePower app or an ePower RFiD card.

Steps below are for charging using your RFiD.

To use the mobile app, simply follow the same steps but instead of using the RFiD in steps 3 and 4, use the app as described previously.

## Starting the charge.

1. Plug the lead into your car





2. Plug the lead into the charger







## Stopping the charge.

4. Swipe your RFiD card on the reader (make sure to use the same card that was used to start the session)



5. Wait for a couple of seconds for the charger to unlock the cable (you will hear a clicking sound)



6. Remove the lead from the charger

7. Remove the cable from your car

If you