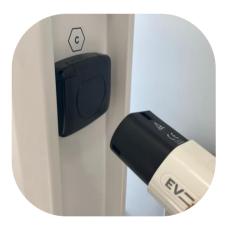

## Starting the charge.

1. Plug the lead into your car

2. Plug the lead into the charger