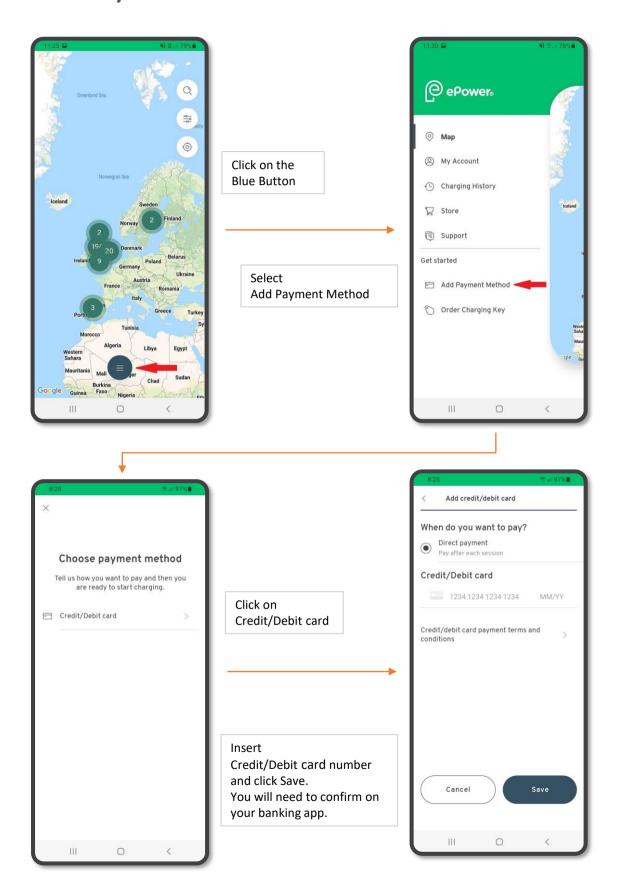

## **App Registration & User Guide**



# Download the **ePower EV Charging** App





https://play.google.com/store/apps/details?id=com.fortum.epower





https://apps.apple.com/gb/app/epower-ev-charging/id1463758708





#### Create user account



## Add Payment Method



### Using the Mobile App





5







#### Ordering RFiD Charging Key Fob (optional)



## Charging may be started using either the ePower app or an ePower RFiD card.

Steps below are for charging using your RFiD.

To use the mobile app, simply follow the same steps but instead of using the RFiD in steps 3 and 4, use the app as described previously.

## Starting the charge.

1. Plug the lead into your car





2. Plug the lead into the charger







## Stopping the charge.

4. Swipe your RFiD card on the reader (make sure to use the same card that was used to start the session)



5. Wait for a couple of seconds for the charger to unlock the cable (you will hear a clicking sound)



6. Remove the lead from the charger

7. Remove the cable from your car

If you have trouble with this st