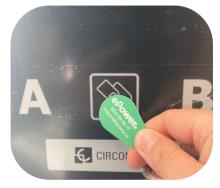

## Stopping the charge.

4. Swipe your RFiD card on the reader (make sure to use the same card that was used to start the session)

5. Wait for a couple of seconds for the charger to unlock the cable (you will hear a clicking sound)