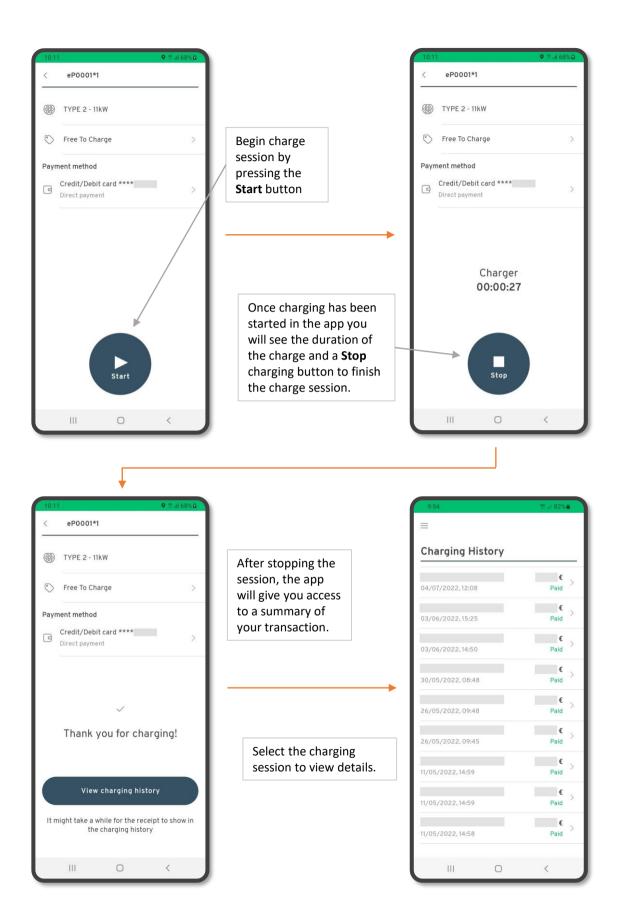

## Charging may be started using either the ePower app or an ePower RFiD card.

Steps below are for charging using your RFiD.

To use the mobile app, simply follow the same steps but instead of using the RFiD in steps 3 and 4, use the app as described previously.

## Starting the charge.

1. Plug the lead into your car

2. Plug the lead into the charger

## Stopping the charge.

4. Swipe your RFiD card on the reader (make sure to use the same card that was used to start the session)

5. Wait for a couple of seconds for the charger to unlock the cable (you will hear a clicking sound)

6. Remove the lead from the charger

7. Remove the cable from your car

If you have trouble with this step – press the unlock button on your car keys to unlock the cable from the car – be quick, it will lock again in a couple of seconds!