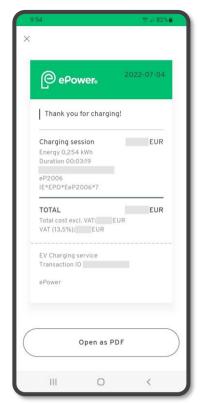

## Stopping the charge.

4. Swipe your RFiD card on the reader (make sure to use the same card that was used to start the session)

5. Wait for a couple of seconds for the charger to unlock the cable (you will hear a clicking sound)

6. Remove the lead from the charger

7. Remove the cable from your car

If you have trouble with this step – press the unlock button on your car keys to unlock the cable from the car – be quick, it will lock again in a couple of seconds!