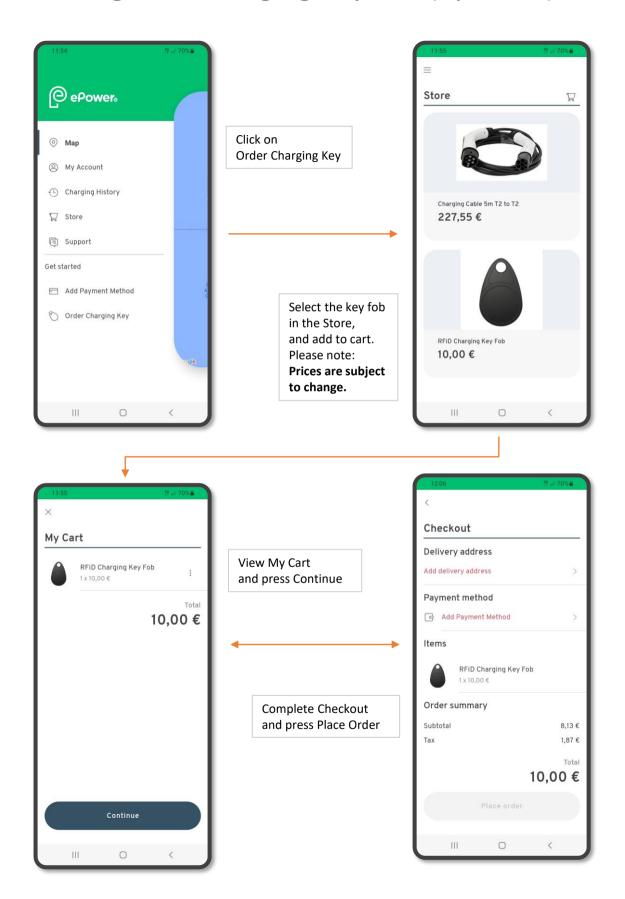

#### Ordering RFiD Charging Key Fob (optional)

## Charging may be started using either the ePower app or an ePower RFiD card.

Steps below are for charging using your RFiD.

To use the mobile app, simply follow the same steps but instead of using the RFiD in steps 3 and 4, use the app as described previously.