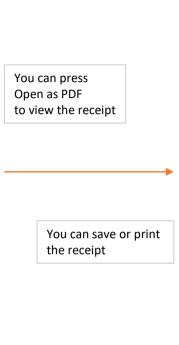

## Stopping the charge.

4. Swipe your RFiD card on the reader (make sure to use the same card that was used to start the session)

5. Wait for a couple of seconds for the charger to unlock the cable (you will hear a clicking sound)

6. Remove the lead from the charger

7. Remove the cable from your car

If you have trouble with this step – press the unlock button on your car keys to unlock the cable from the car – be quick, it will lock again in a couple of seconds!