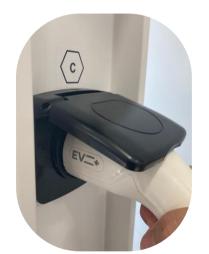

## Starting the charge.

1. Plug the lead into your car

2. Plug the lead into the charger