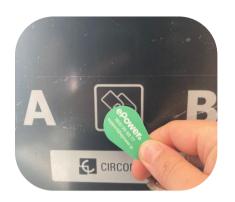

## Stopping the charge.

4. Swipe your RFiD card on the reader (make sure to use the same card that was used to start the session)

5. Wait for a couple of seconds for the charger to unlock the cable (you will hear a clicking sound)