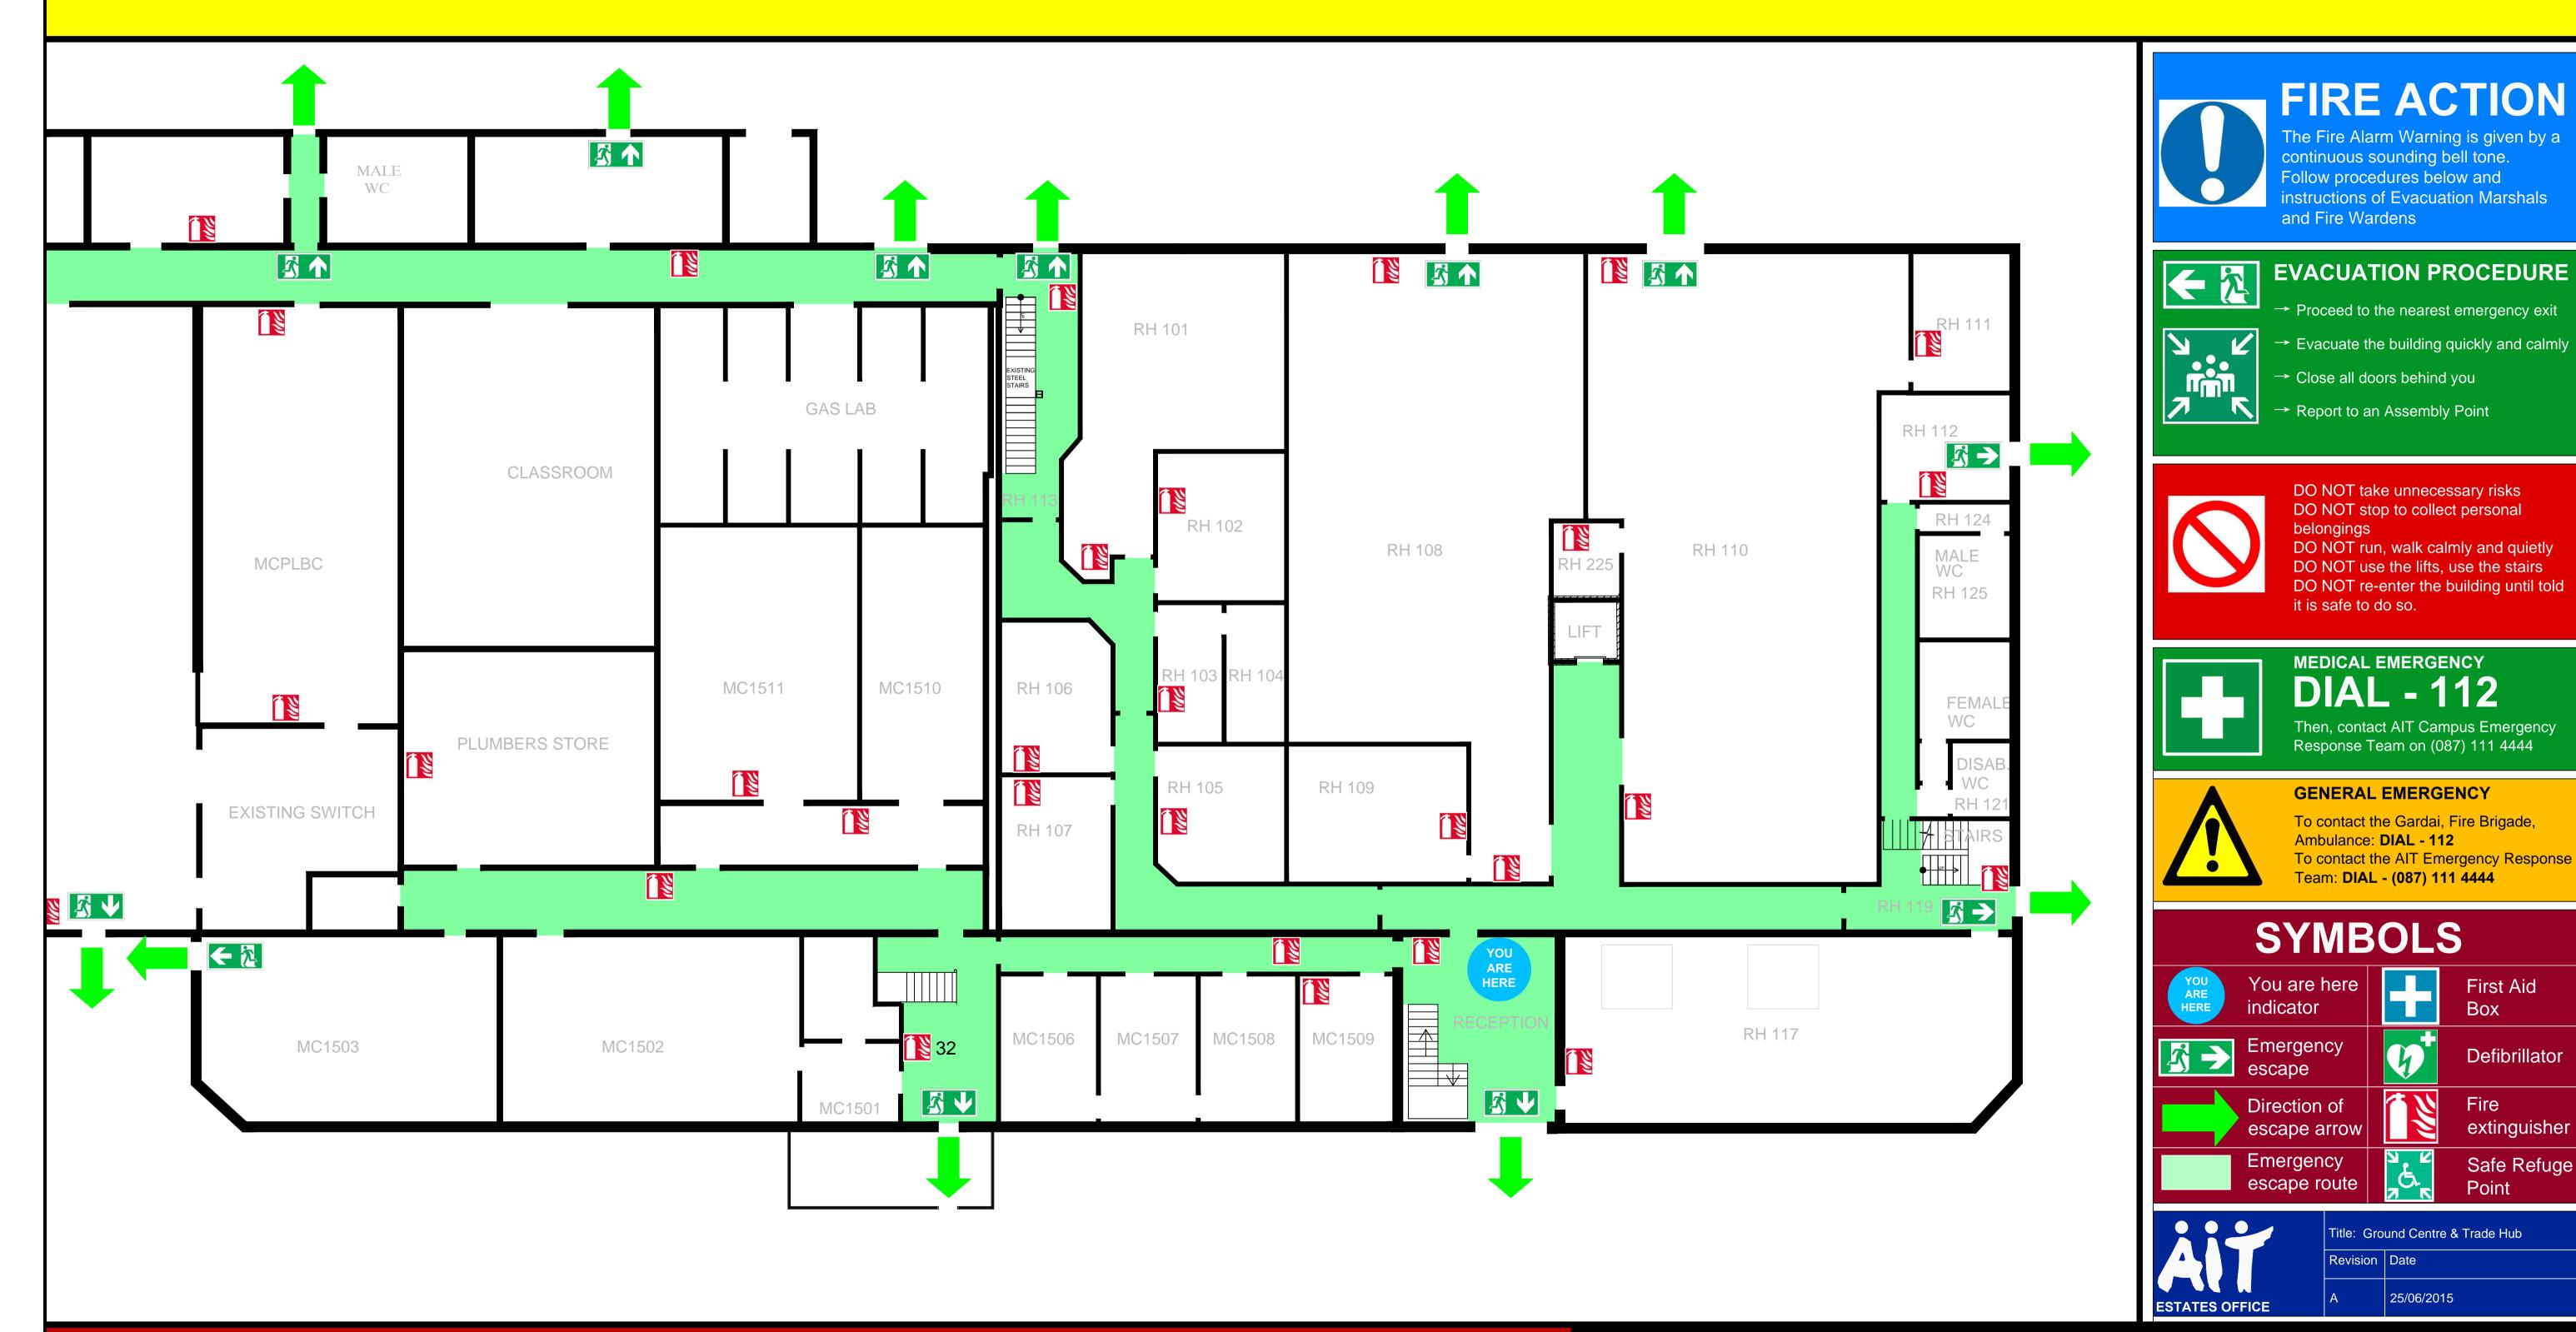

## ON DISCOVERING A FIRE

- → Activate the nearest red Break Glass Unit
- → To contact the Fire Brigade Dial 112
- → Proceed to the nearest Emergency Exit and report to an Assembly Point
- → To contact AIT Emergency Response Team Dial (087) 111 4444

#### **LOCATION:**

TRADE CENTRE & RESEARCH HUB - GROUND FLOOR - EAST

First Aid

Defibrillator

extinguisher

Safe Refuge