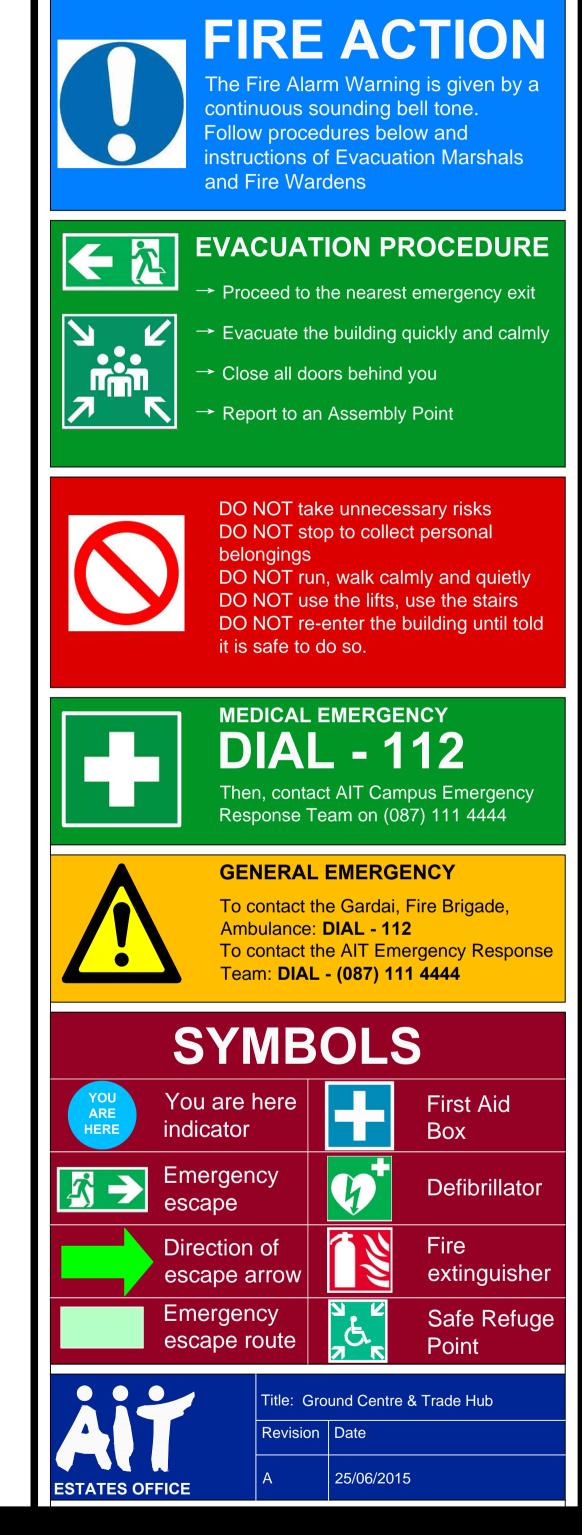

## ON DISCOVERING A FIRE

- → Activate the nearest red Break Glass Unit
- → To contact the Fire Brigade Dial 112
- → Proceed to the nearest Emergency Exit and report to an Assembly Point
- → To contact AIT Emergency Response Team Dial (087) 111 4444

#### **LOCATION:**

TRADE CENTRE & RESEARCH HUB - GROUND FLOOR - EAST

First Aid

Defibrillator

extinguisher

Safe Refuge

### ON DISCOVERING A FIRE

- → Activate the nearest red Break Glass Unit
- → To contact the Fire Brigade Dial 112
- → Proceed to the nearest Emergency Exit and report to an Assembly Point
- → To contact AIT Emergency Response Team Dial (087) 111 4444

### ON DISCOVERING A FIRE

- → Activate the nearest red Break Glass Unit
- → To contact the Fire Brigade **Dial 112**
- → Proceed to the nearest Emergency Exit and report to an Assembly Point
- → To contact AIT Emergency Response Team Dial (087) 111 4444