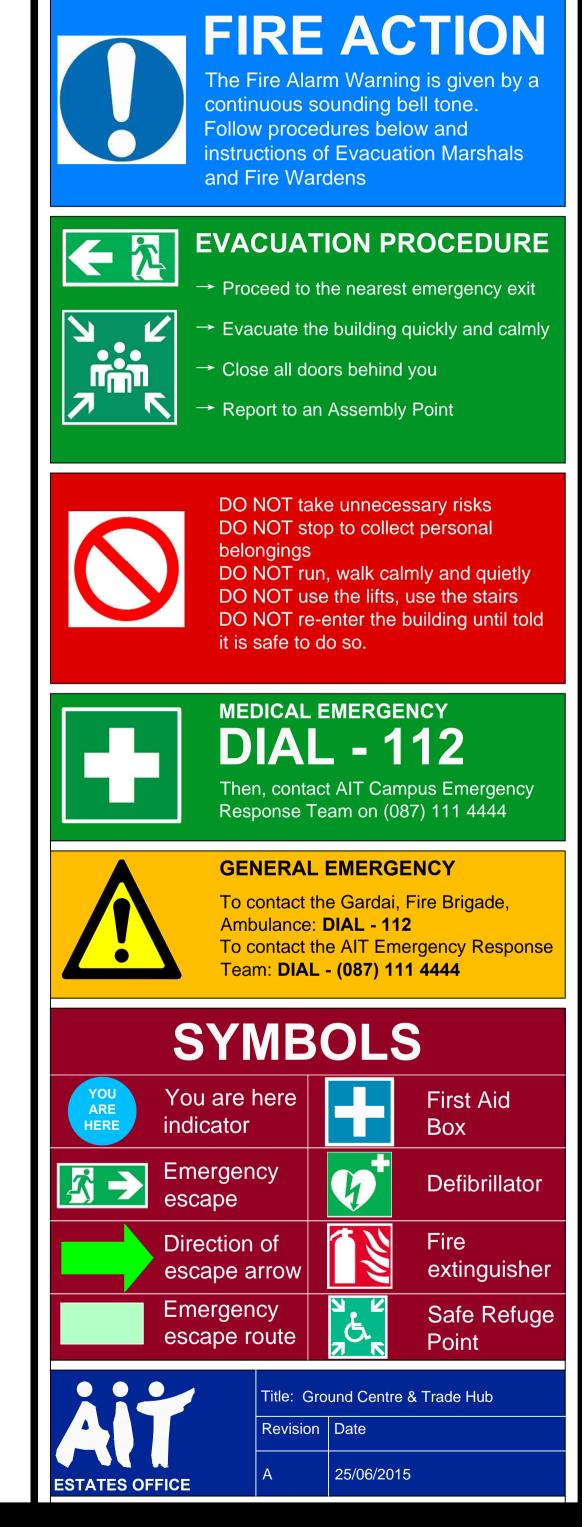

## ON DISCOVERING A FIRE

- → Activate the nearest red Break Glass Unit
- → To contact the Fire Brigade Dial 112
- → Proceed to the nearest Emergency Exit and report to an Assembly Point
- → To contact AIT Emergency Response Team Dial (087) 111 4444

### ON DISCOVERING A FIRE

- → Activate the nearest red Break Glass Unit
- → To contact the Fire Brigade Dial 112
- → Proceed to the nearest Emergency Exit and report to an Assembly Point
- → To contact AIT Emergency Response Team Dial (087) 111 4444

### ON DISCOVERING A FIRE

- → Activate the nearest red Break Glass Unit
- → To contact the Fire Brigade **Dial 112**
- → Proceed to the nearest Emergency Exit and report to an Assembly Point
- → To contact AIT Emergency Response Team Dial (087) 111 4444