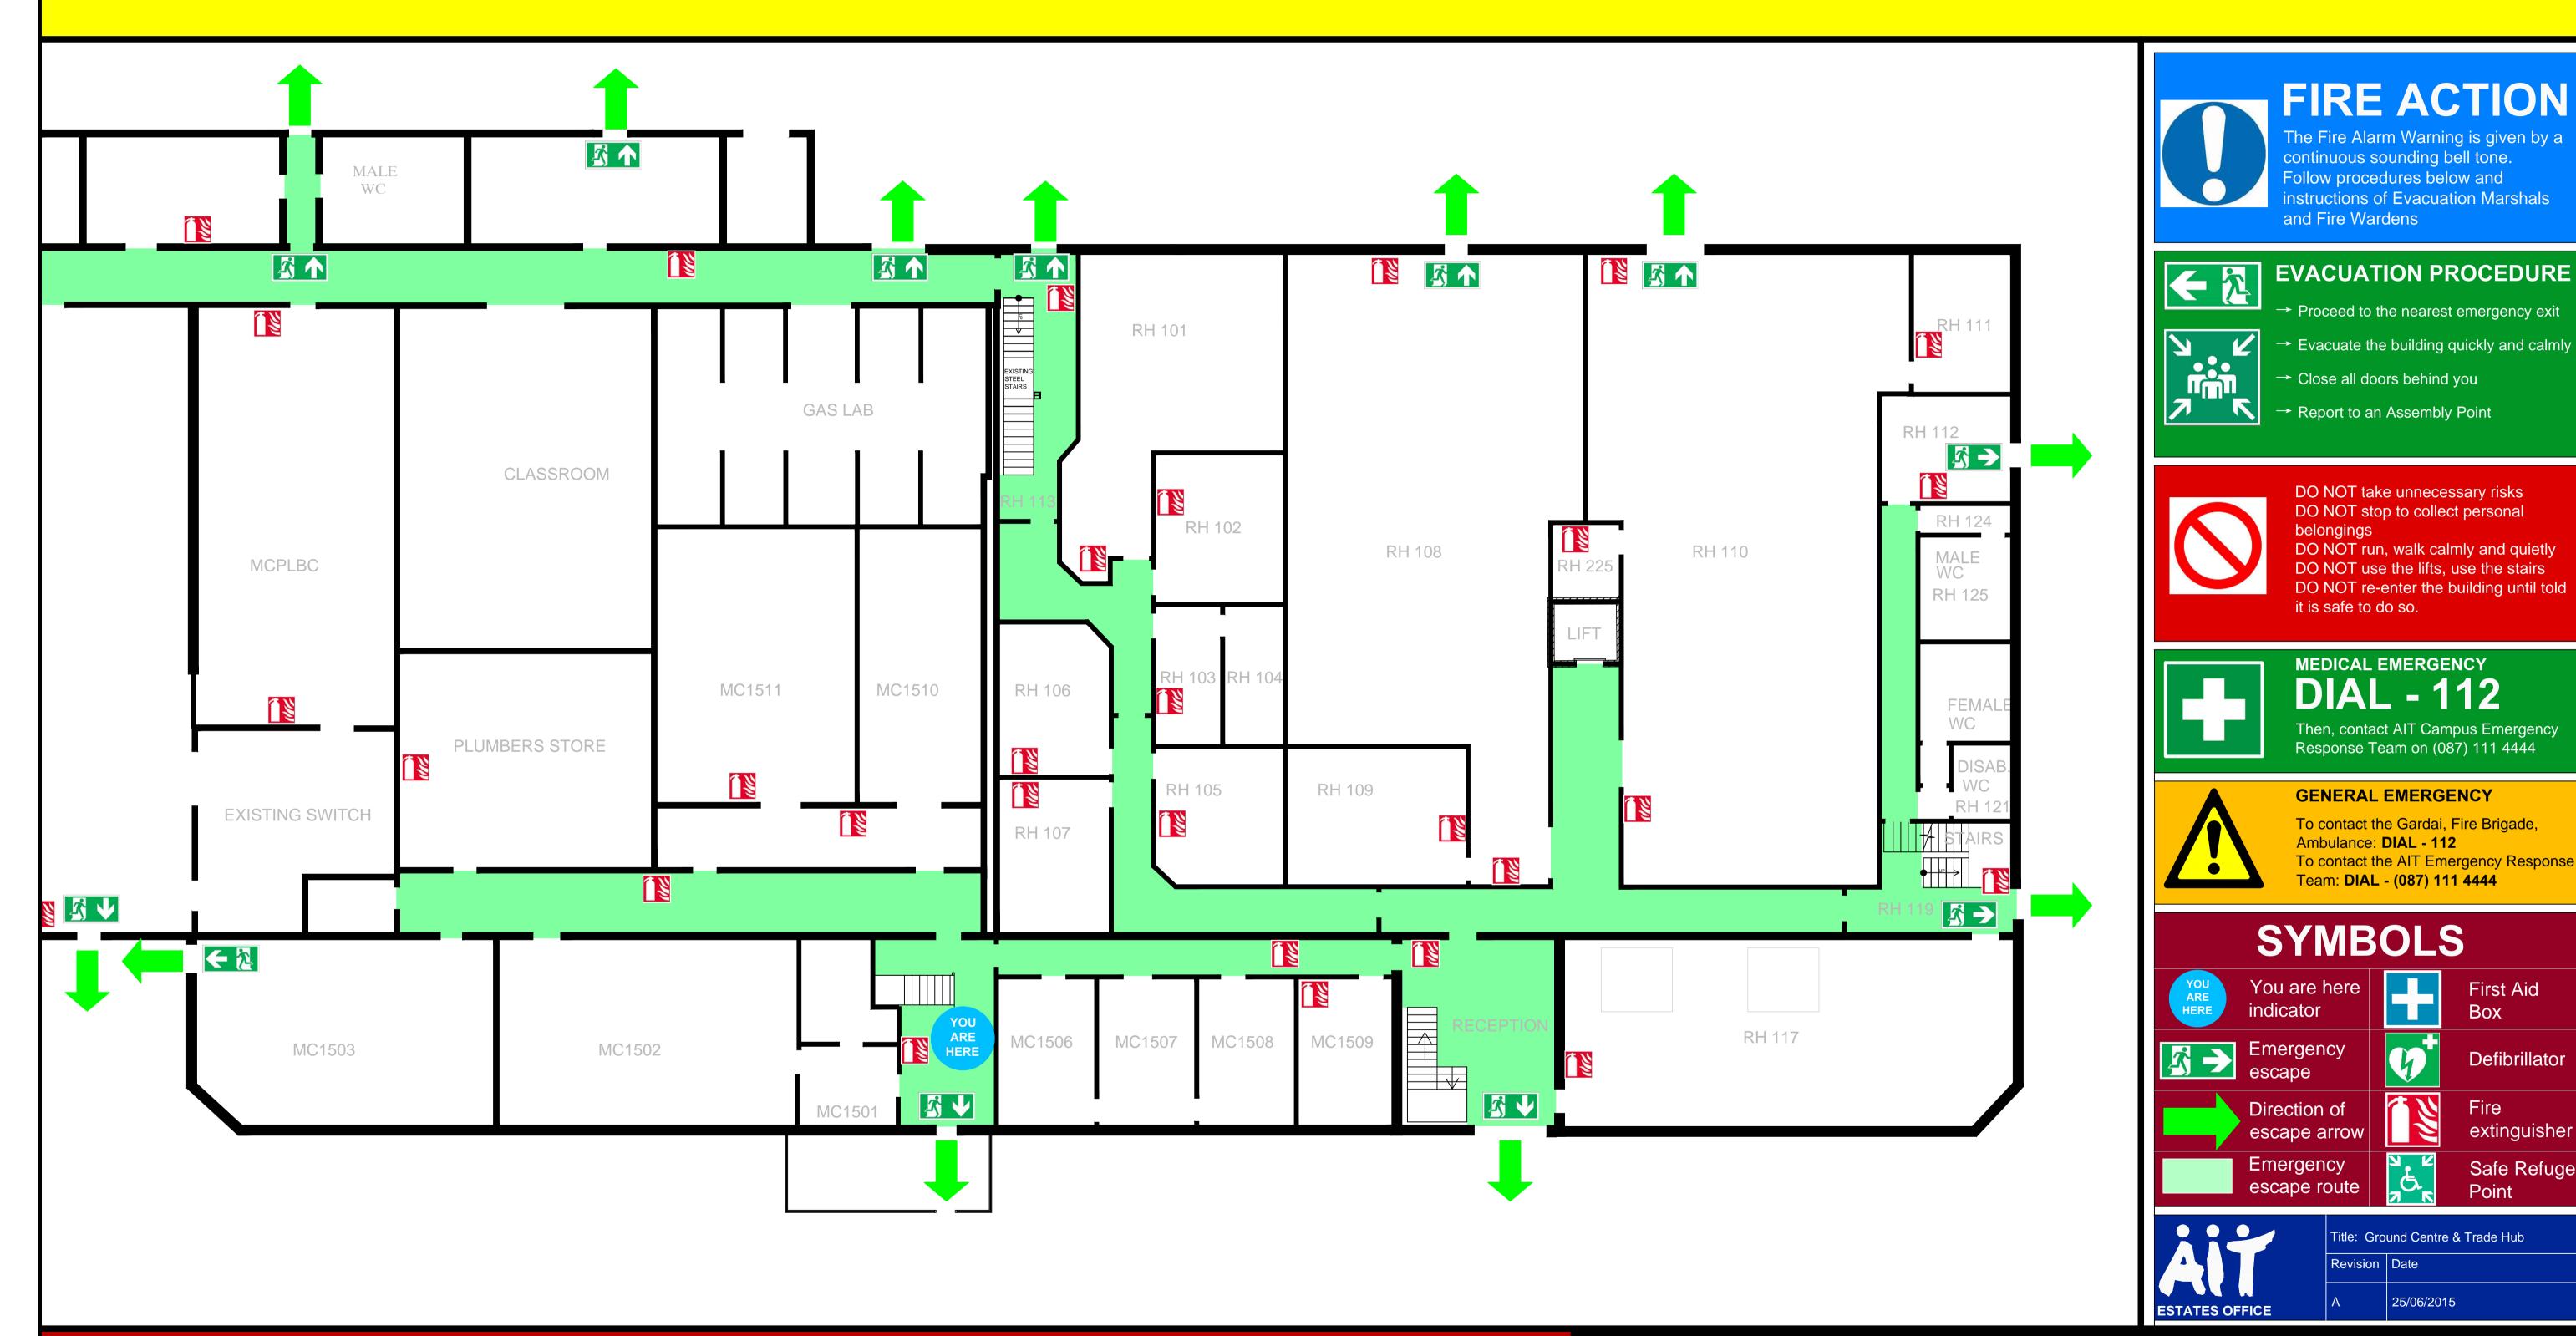

### ON DISCOVERING A FIRE

- → Activate the nearest red Break Glass Unit
- → To contact the Fire Brigade Dial 112
- → Proceed to the nearest Emergency Exit and report to an Assembly Point
- → To contact AIT Emergency Response Team Dial (087) 111 4444

#### **LOCATION:**

TRADE CENTRE & RESEARCH HUB - GROUND FLOOR - EAST

First Aid

Defibrillator

extinguisher

Safe Refuge