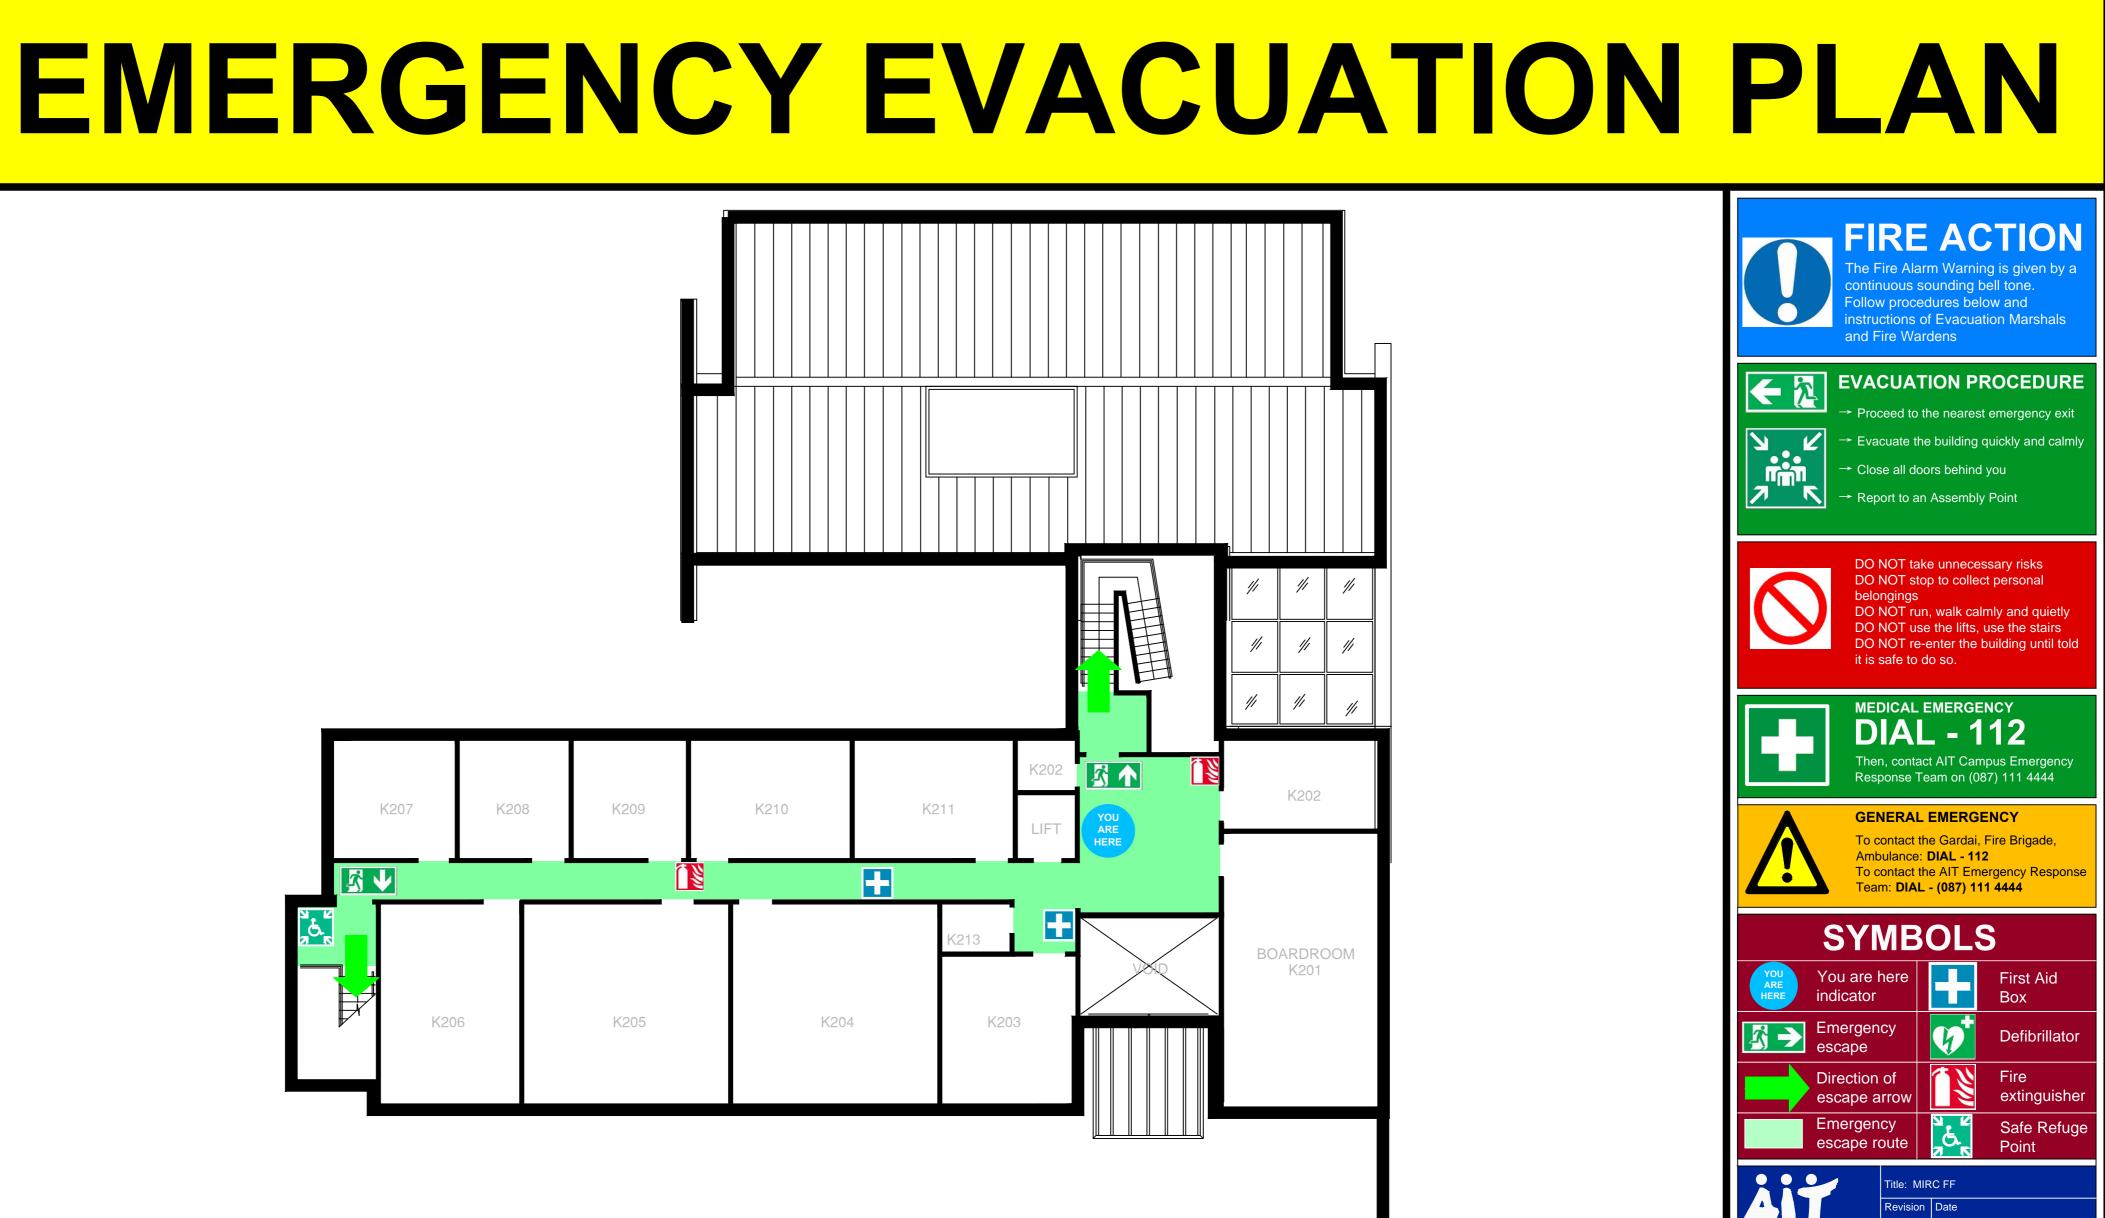

- **ON DISCOVERING A FIRE**
- → Activate the nearest red Break Glass Unit
- → To contact the Fire Brigade **Dial 112**
- → Proceed to the nearest Emergency Exit and report to an Assembly Point
- → To contact AIT Emergency Response Team Dial (087) 111 4444

# LOCATION: **MIDLAND INNOVATION & RESEARCH CENTRE -GROUND FLOOR**





## **ON DISCOVERING A FIRE**

- → Activate the nearest red Break Glass Unit
- → To contact the Fire Brigade Dial 112
- → Proceed to the nearest Emergency Exit and report to an Assembly Point
- → To contact AIT Emergency Response Team Dial (087) 111 4444

LOCATION: **MIDLAND INNOVATION & RESEARCH CENTRE -FIRST FLOOR** 

22/07/2015