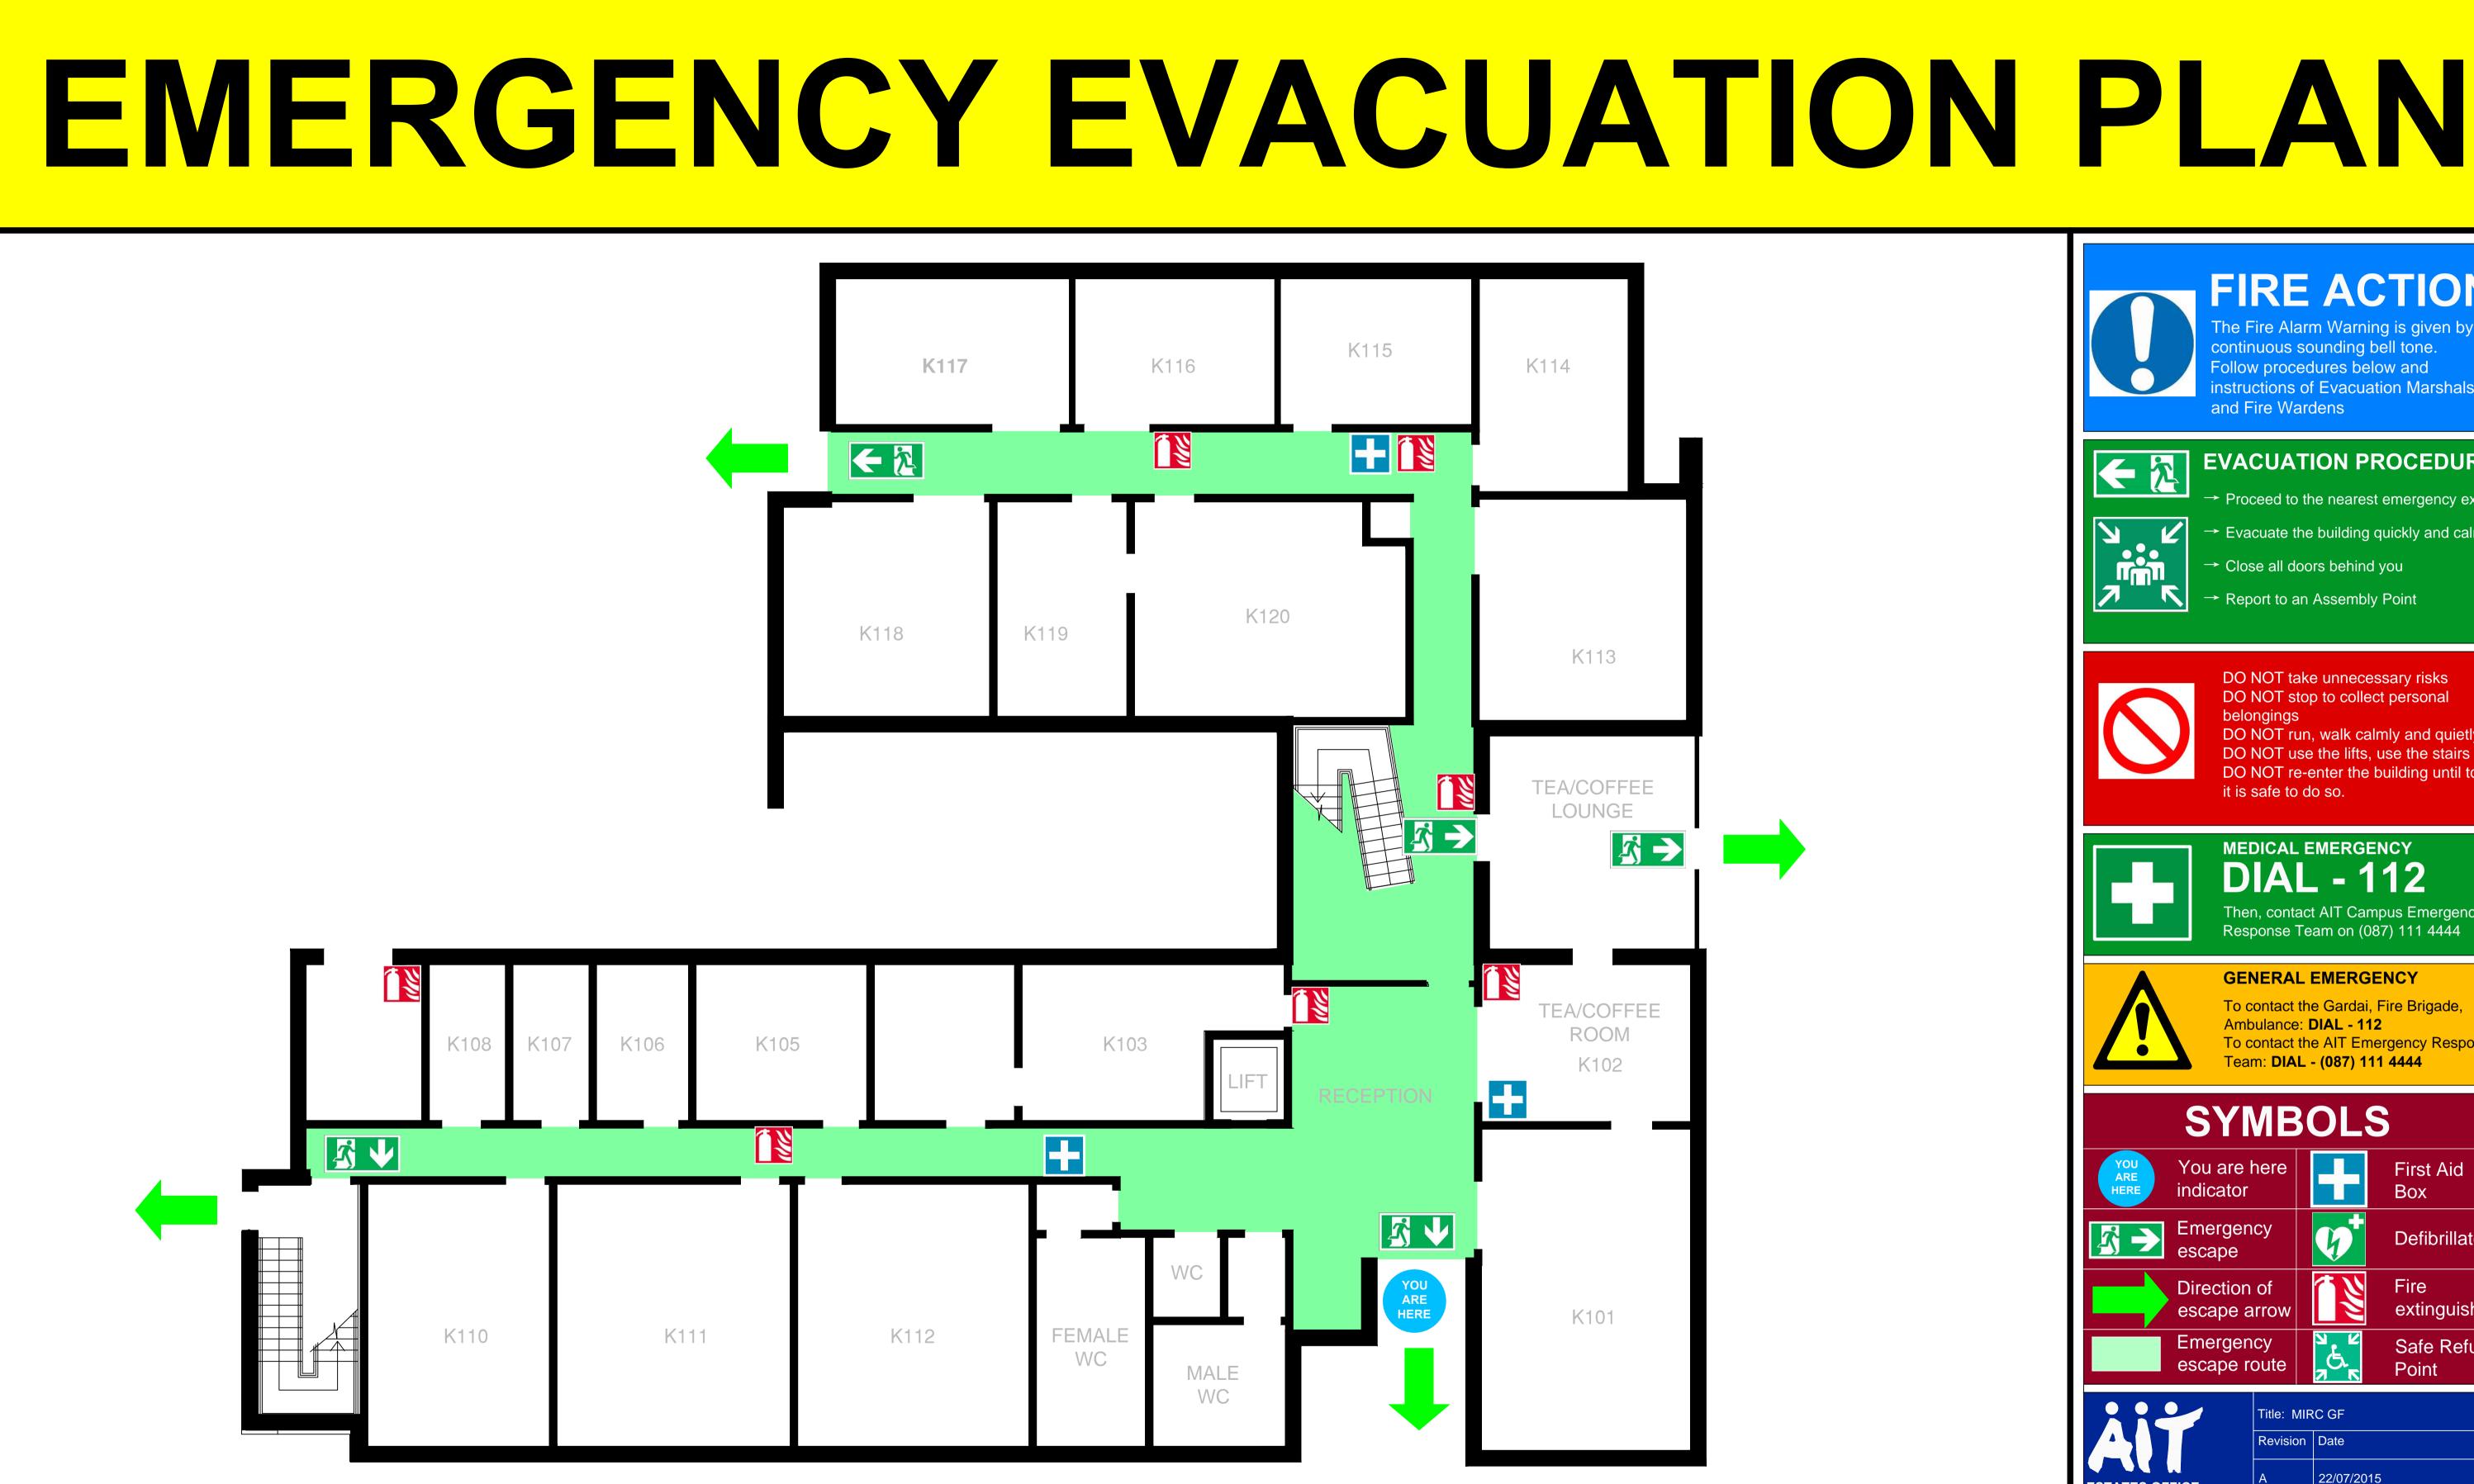

# LOCATION: **MIDLAND INNOVATION & RESEARCH CENTRE -GROUND FLOOR**

- **ON DISCOVERING A FIRE**
- → Activate the nearest red Break Glass Unit
- → To contact the Fire Brigade **Dial 112**
- → Proceed to the nearest Emergency Exit and report to an Assembly Point
- → To contact AIT Emergency Response Team Dial (087) 111 4444

## **ON DISCOVERING A FIRE**

- → Activate the nearest red Break Glass Unit
- → To contact the Fire Brigade Dial 112
- → Proceed to the nearest Emergency Exit and report to an Assembly Point
- → To contact AIT Emergency Response Team Dial (087) 111 4444