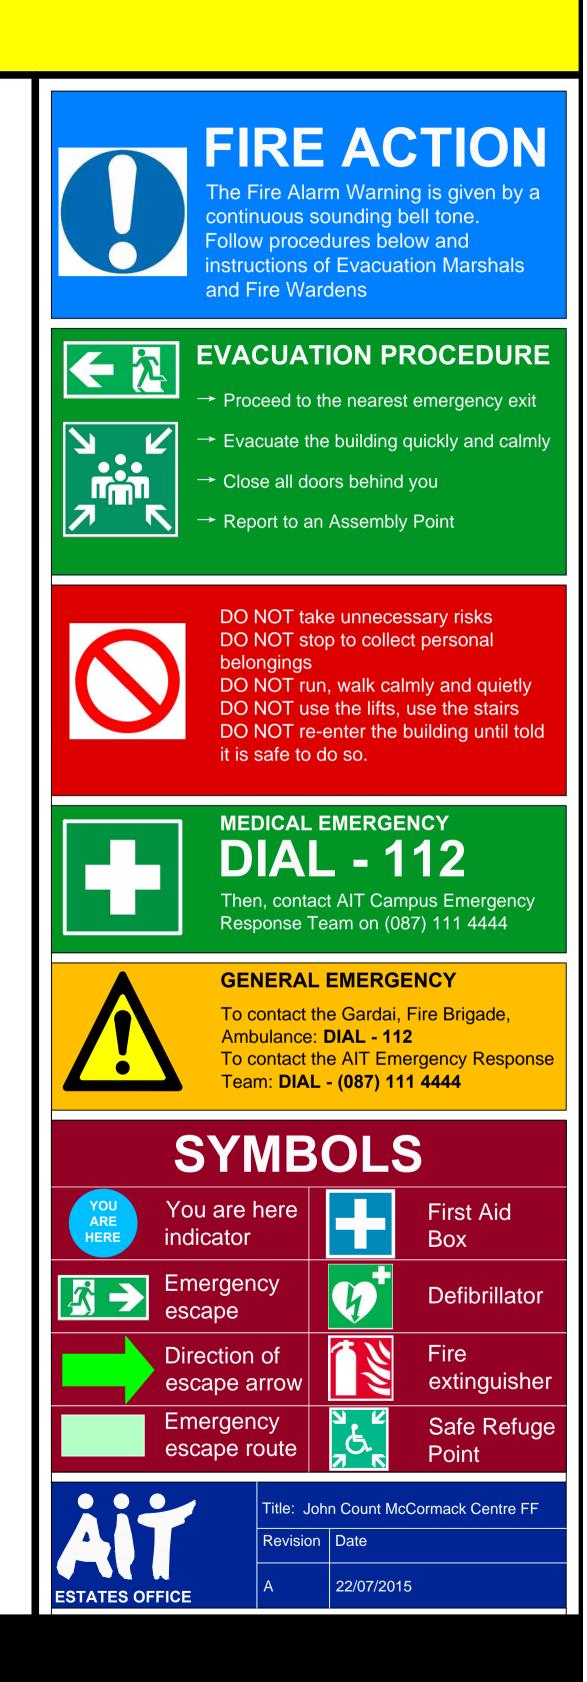

## EMERGENCY EVACUATION PLAN

### ON DISCOVERING A FIRE

- → Activate the nearest red Break Glass Unit
- → To contact the Fire Brigade **Dial 112**
- → Proceed to the nearest Emergency Exit and report to an Assembly Point
- → To contact AIT Emergency Response Team Dial (087) 111 4444