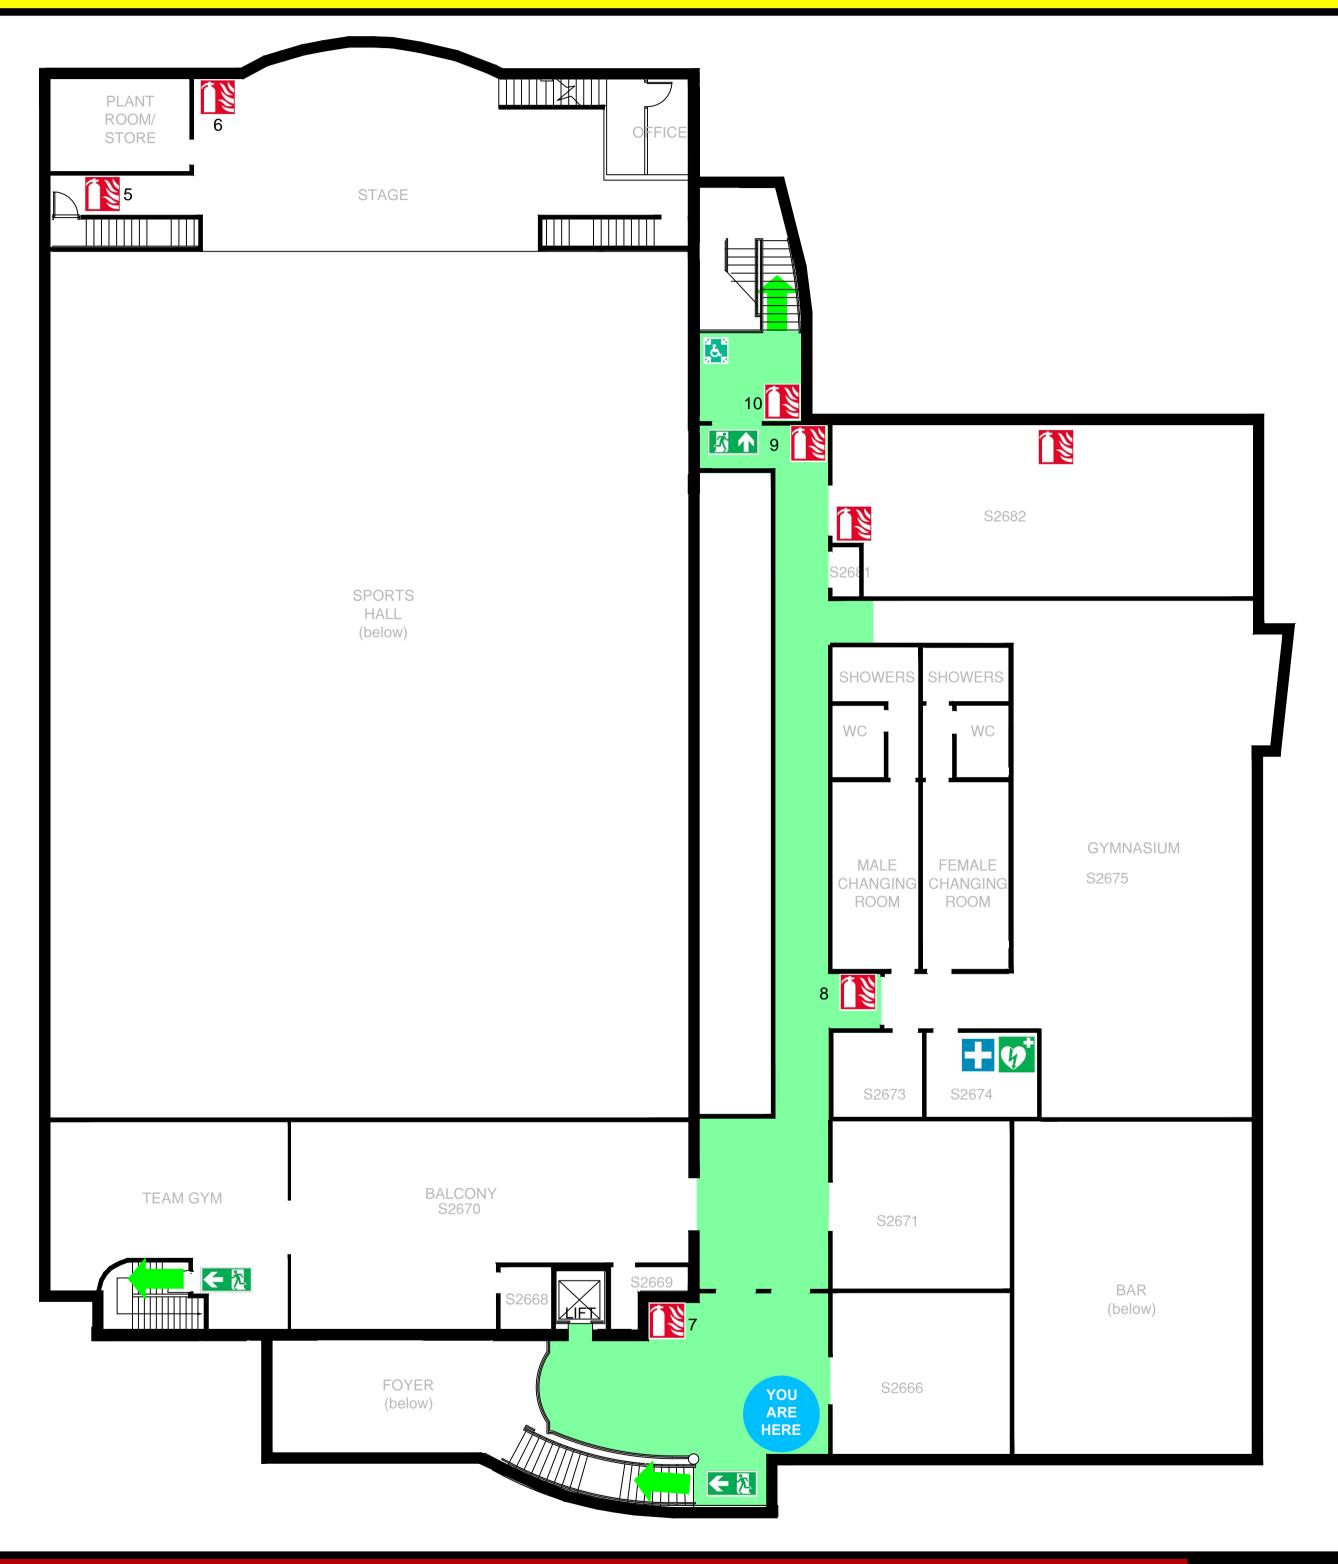

## EMERGENCY EVACUATION PLAN







### ON DISCOVERING A FIRE

- → Activate the nearest red Break Glass Unit
- → To contact the Fire Brigade **Dial 112**
- → Proceed to the nearest Emergency Exit and report to an Assembly Point
- → To contact AIT Emergency Response Team Dial (087) 111 4444

#### **LOCATION:**

# JOHN COUNT McCORMACK CENTRE GROUND FLOOR

## EMERGENCY EVACUATION PLAN







### ON DISCOVERING A FIRE

- → Activate the nearest red Break Glass Unit
- → To contact the Fire Brigade **Dial 112**
- → Proceed to the nearest Emergency Exit and report to an Assembly Point
- → To contact AIT Emergency Response Team Dial (087) 111 4444

#### **LOCATION:**

# JOHN COUNT McCORMACK CENTRE FIRST FLOOR