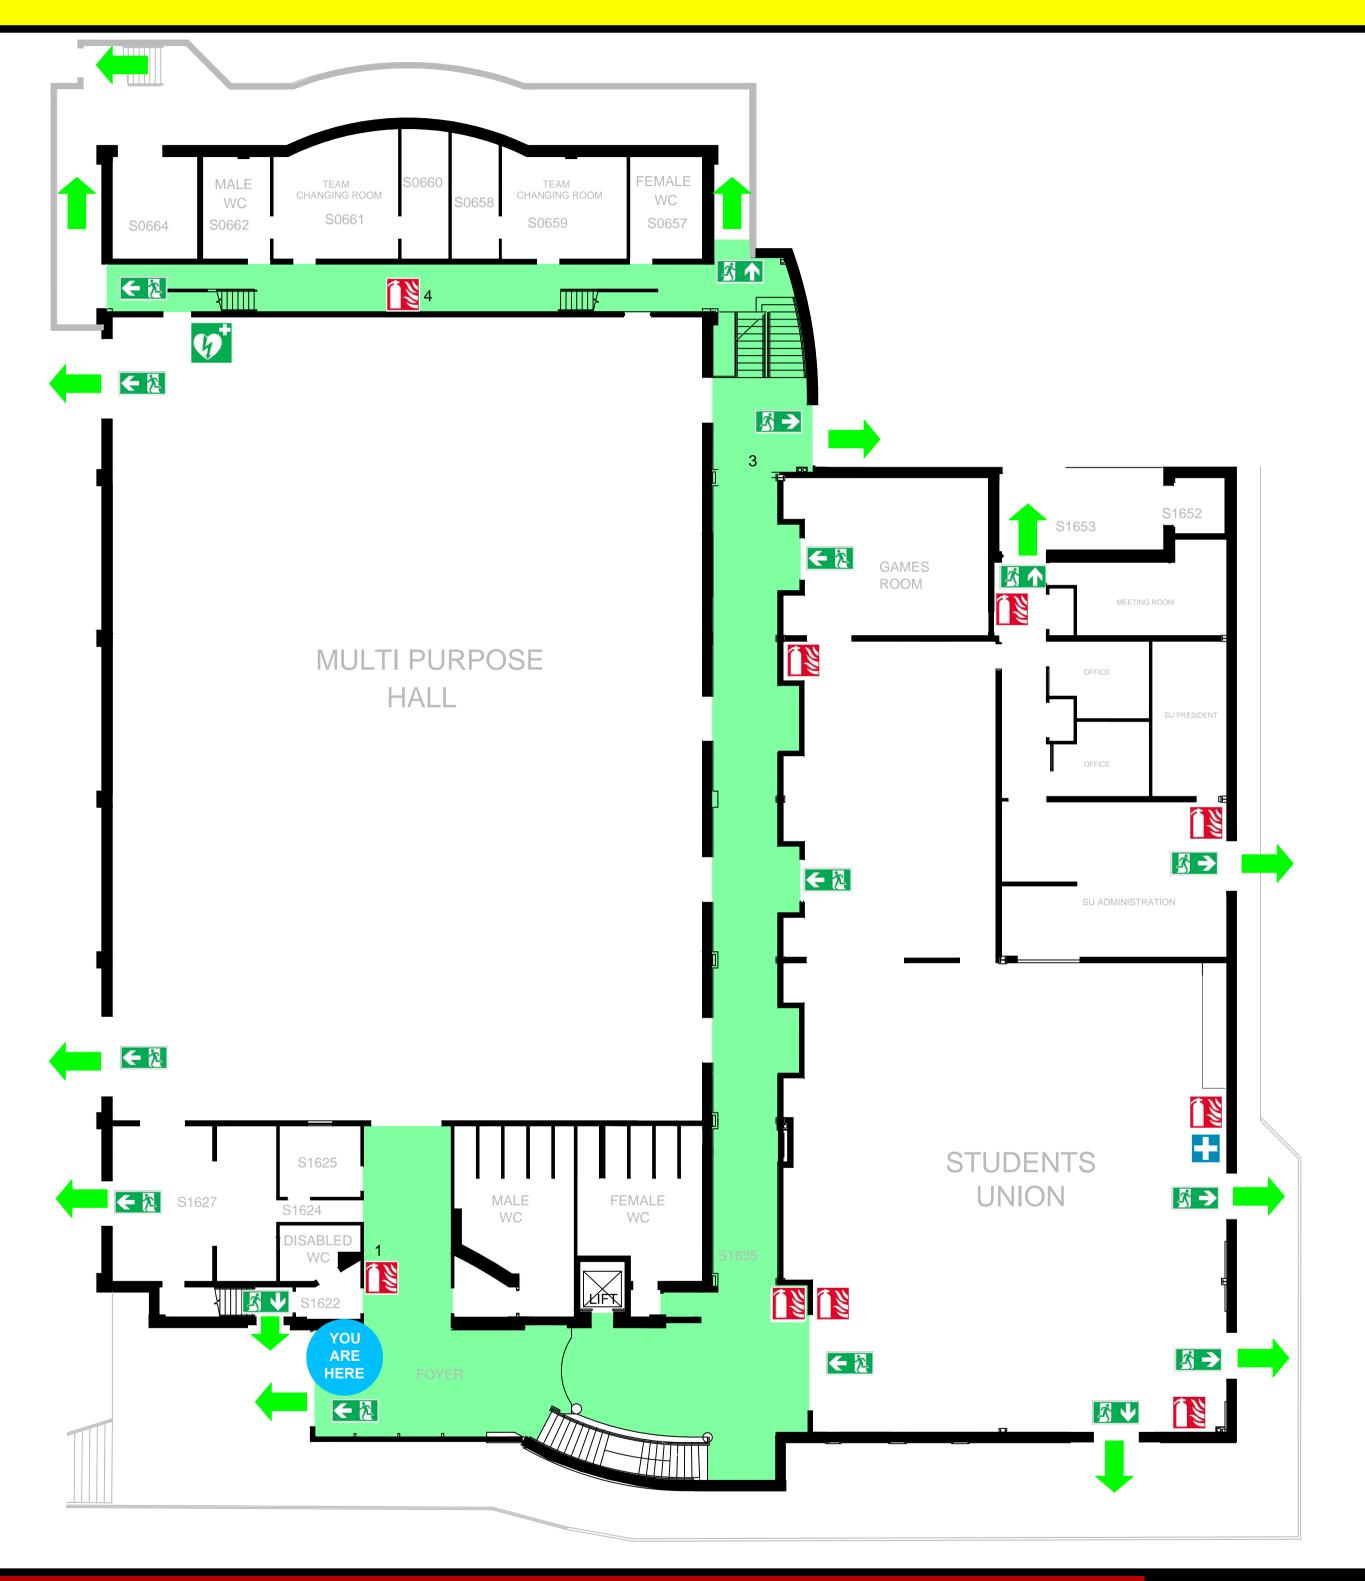

## EMERGENCY EVACUATION PLAN







### ON DISCOVERING A FIRE

- → Activate the nearest red Break Glass Unit
- → To contact the Fire Brigade **Dial 112**
- → Proceed to the nearest Emergency Exit and report to an Assembly Point
- → To contact AIT Emergency Response Team Dial (087) 111 4444

#### **LOCATION:**

# JOHN COUNT McCORMACK CENTRE GROUND FLOOR

## EMERGENCY EVACUATION PLAN







### ON DISCOVERING A FIRE

- → Activate the nearest red Break Glass Unit
- → To contact the Fire Brigade **Dial 112**
- → Proceed to the nearest Emergency Exit and report to an Assembly Point
- → To contact AIT Emergency Response Team Dial (087) 111 4444

#### **LOCATION:**

# JOHN COUNT McCORMACK CENTRE FIRST FLOOR