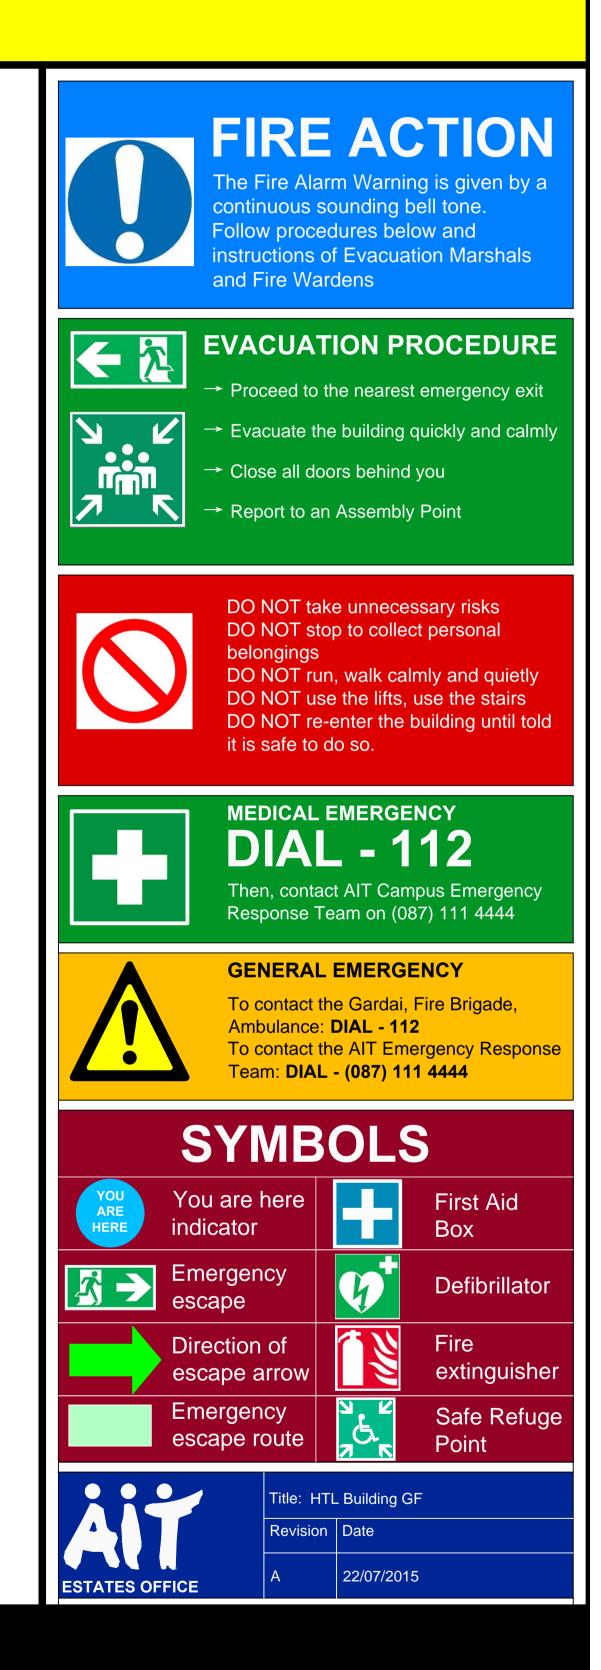

### ON DISCOVERING A FIRE

- → Activate the nearest red Break Glass Unit
- → To contact the Fire Brigade **Dial 112**
- → Proceed to the nearest Emergency Exit and report to an Assembly Point
- → To contact AIT Emergency Response Team Dial (087) 111 4444