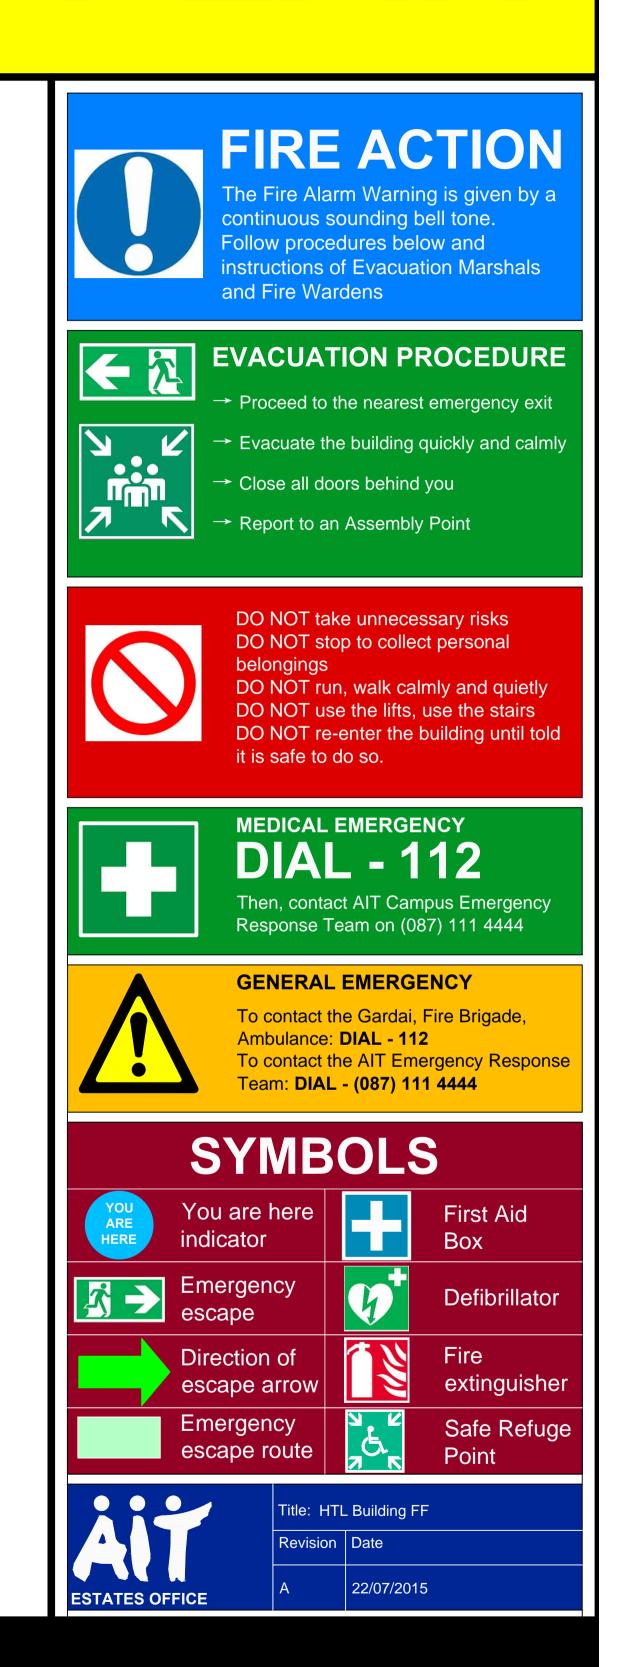

## EMERGENCY EVACUATION PLAN

### ON DISCOVERING A FIRE

- → Activate the nearest red Break Glass Unit
- → To contact the Fire Brigade **Dial 112**
- → Proceed to the nearest Emergency Exit and report to an Assembly Point
- → To contact AIT Emergency Response Team Dial (087) 111 4444

#### LOCATION:

HOSPITALITY, TOURISM & LEISURE BUIDING GROUND FLOOR