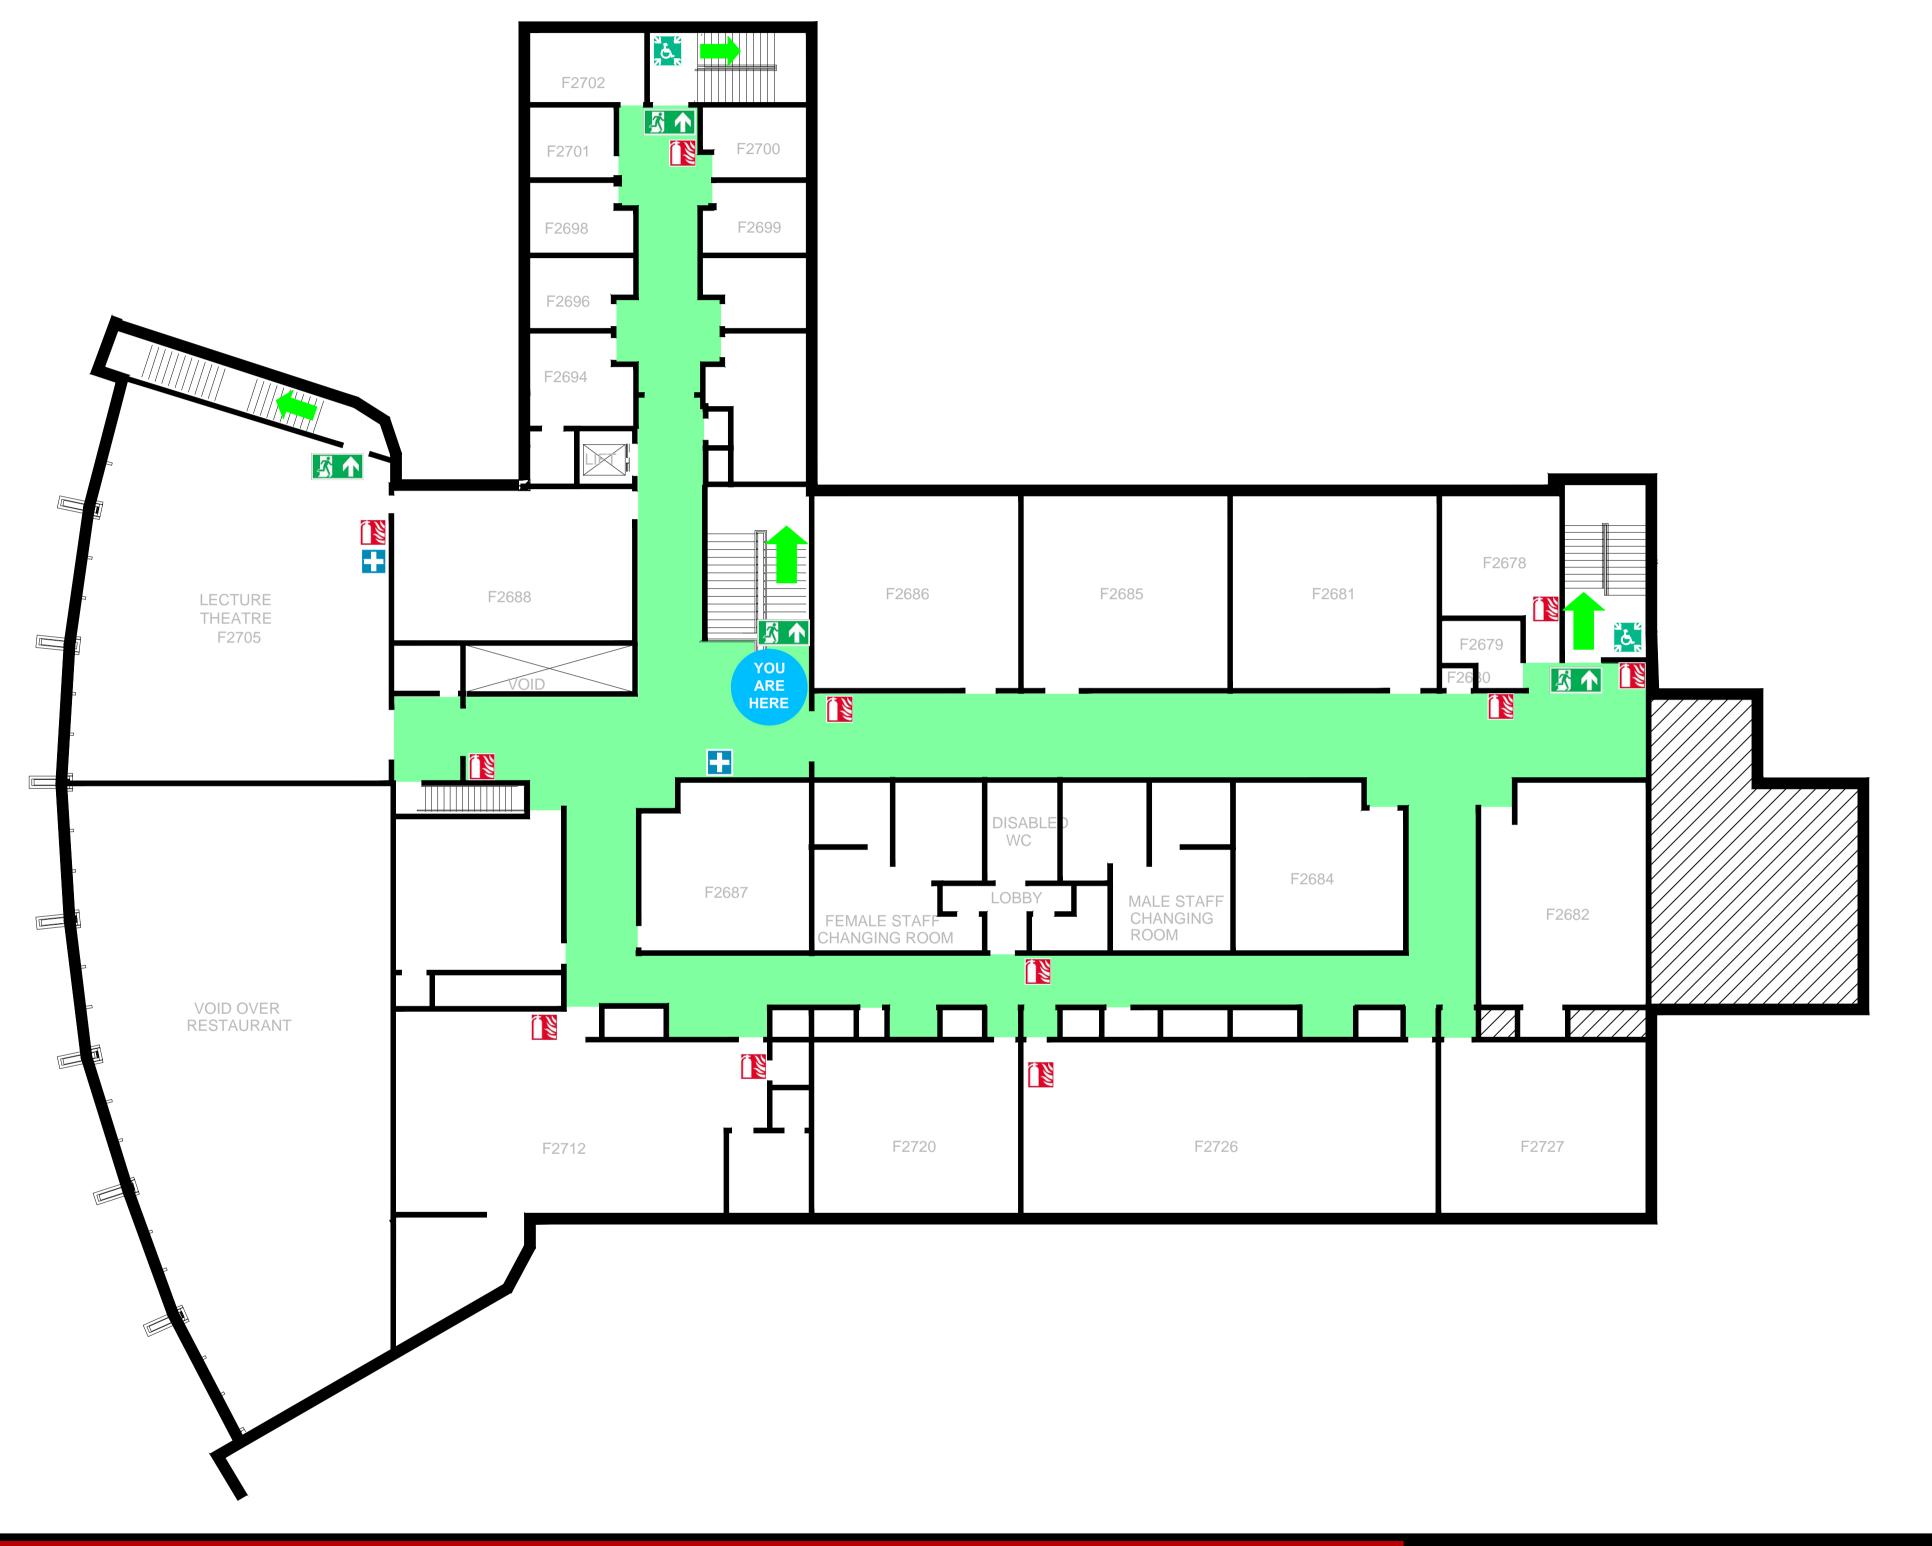

## EMERGENCY EVACUATION PLAN







### ON DISCOVERING A FIRE

- → Activate the nearest red Break Glass Unit
- → To contact the Fire Brigade **Dial 112**
- → Proceed to the nearest Emergency Exit and report to an Assembly Point
- → To contact AIT Emergency Response Team Dial (087) 111 4444

#### LOCATION:

HOSPITALITY, TOURISM & LEISURE BUIDING GROUND FLOOR

# EMERGENCY EVACUATION PLAN







### ON DISCOVERING A FIRE

- → Activate the nearest red Break Glass Unit
- → To contact the Fire Brigade **Dial 112**
- → Proceed to the nearest Emergency Exit and report to an Assembly Point
- → To contact AIT Emergency Response Team Dial (087) 111 4444

#### **LOCATION:**

HOSPITALITY, TOURISM & LEISURE BUIDING FIRST FLOOR