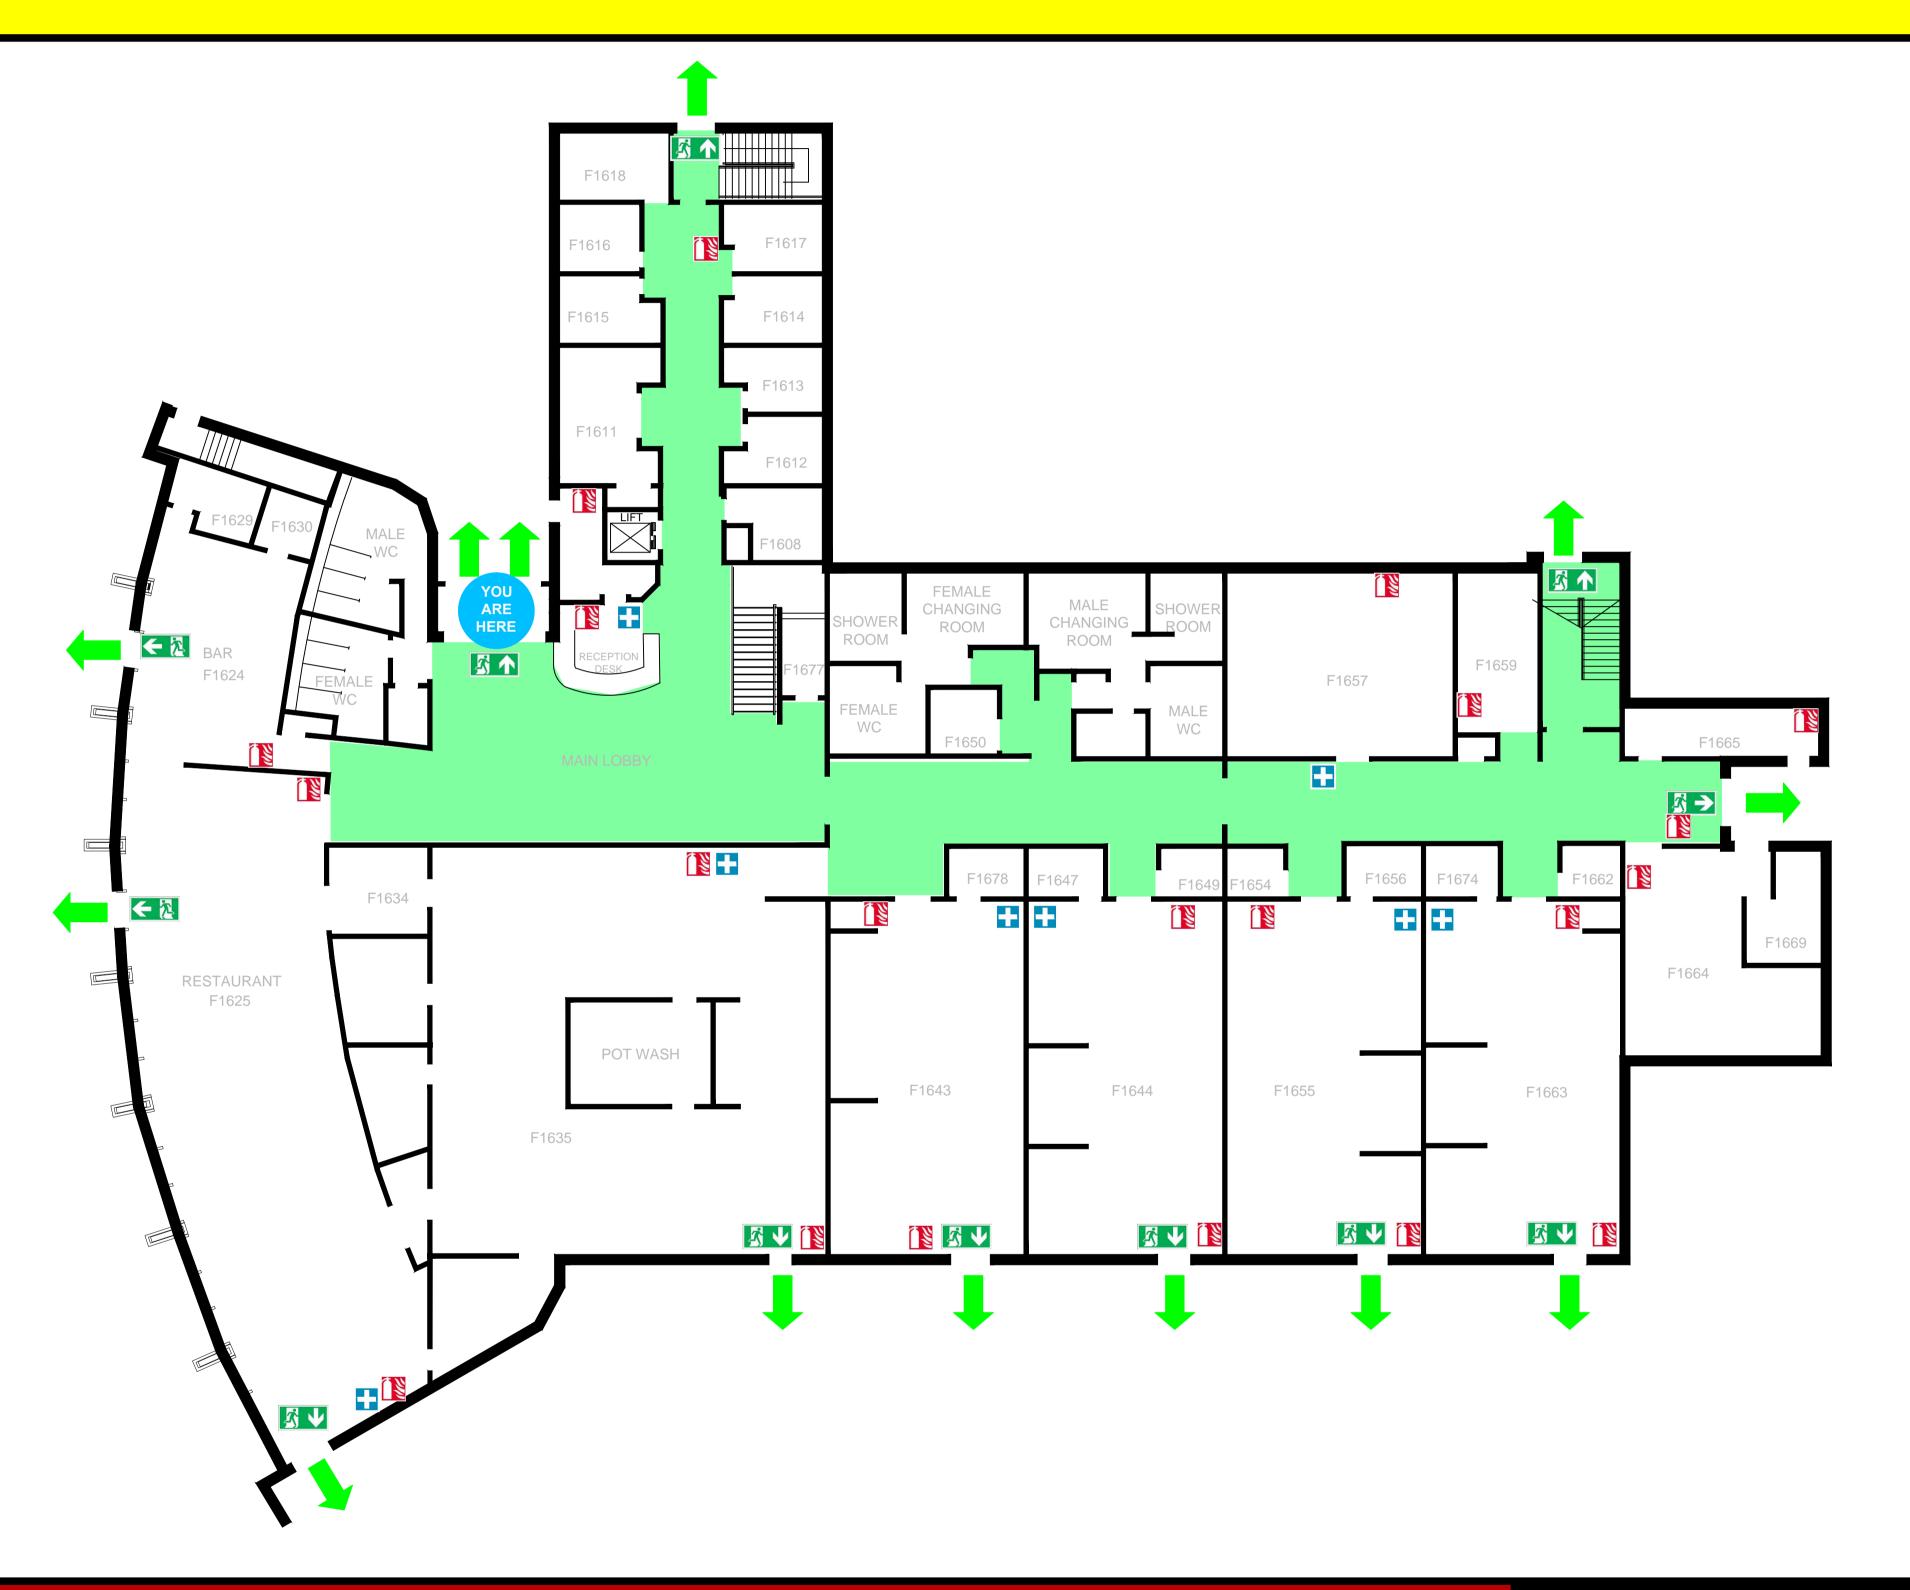

## EMERGENCY EVACUATION PLAN







### ON DISCOVERING A FIRE

- → Activate the nearest red Break Glass Unit
- → To contact the Fire Brigade **Dial 112**
- → Proceed to the nearest Emergency Exit and report to an Assembly Point
- → To contact AIT Emergency Response Team Dial (087) 111 4444

#### LOCATION:

HOSPITALITY, TOURISM & LEISURE BUIDING GROUND FLOOR

# EMERGENCY EVACUATION PLAN







### ON DISCOVERING A FIRE

- → Activate the nearest red Break Glass Unit
- → To contact the Fire Brigade **Dial 112**
- → Proceed to the nearest Emergency Exit and report to an Assembly Point
- → To contact AIT Emergency Response Team Dial (087) 111 4444

#### **LOCATION:**

HOSPITALITY, TOURISM & LEISURE BUIDING FIRST FLOOR