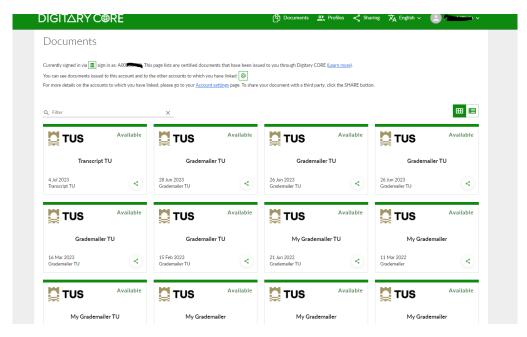

Sign in with your student TUS email address and enter your password, select "Sign In":

All your documents will be available:

When new documents are issued, you will receive an email from TUS - Midlands Examinations Department: