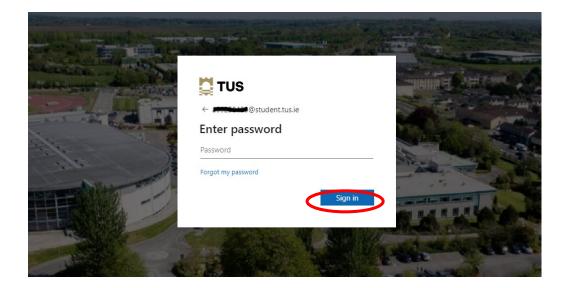

Sign in with your student TUS email address and enter your password, select "Sign In":

All your documents will be available:

When new documents are issued, you will receive an email from TUS - Midlands Examinations Department: