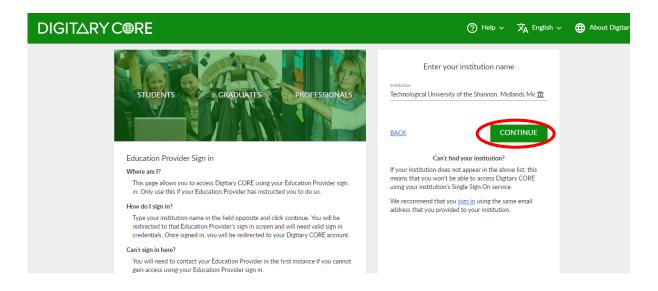

At any time of the year, current students can log onto your MyApps account and choose "Digitary Student Learner" My Apps (microsoft.com):

Always choose "Sign in with your Education Provider":

Select "Technological University of the Shannon: Midlands Midwest" and "Continue"