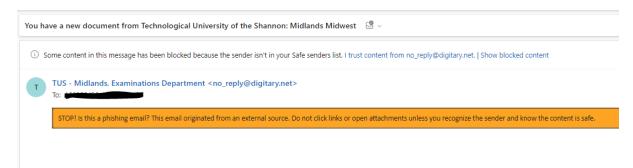

Sign in with your student TUS email address and enter your password, select "Sign In":

All your documents will be available:

When new documents are issued, you will receive an email from TUS - Midlands Examinations Department:

Select "Sign in!"

You have a new document in your wallet!

Technological University of the Shannon: Midlands Midwest has issued a new document to you via Digitary CORE.

OK, let me see it!

To gain access to your secure document, simply click the button below to sign in to your account