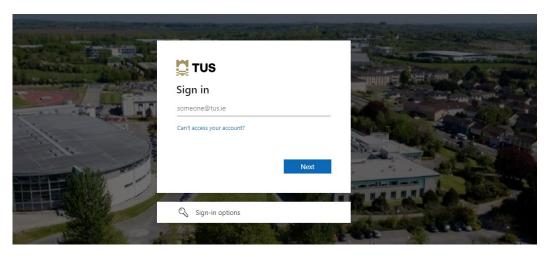

At any time of the year, current students can log onto your MyApps account and choose "Digitary Student Learner" My Apps (microsoft.com):

Always choose "Sign in with your Education Provider":

Select "Technological University of the Shannon: Midlands Midwest" and "Continue"

Sign in with your student TUS email address and enter your password, select "Sign In":

All your documents will be available:

When new documents are issued, you will receive an email from TUS - Midlands Examinations Department: