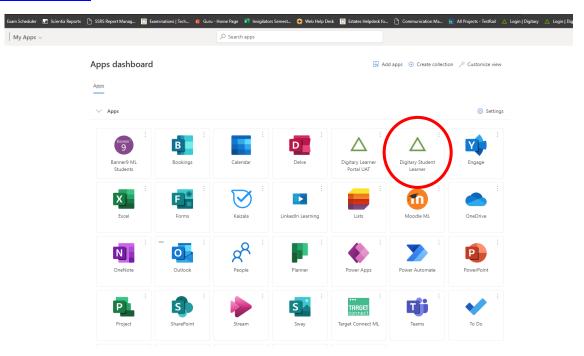

At any time of the year, current students can log onto your MyApps account and choose "Digitary Student Learner" My Apps (microsoft.com):

Always choose "Sign in with your Education Provider":

Select "Technological University of the Shannon: Midlands Midwest" and "Continue"