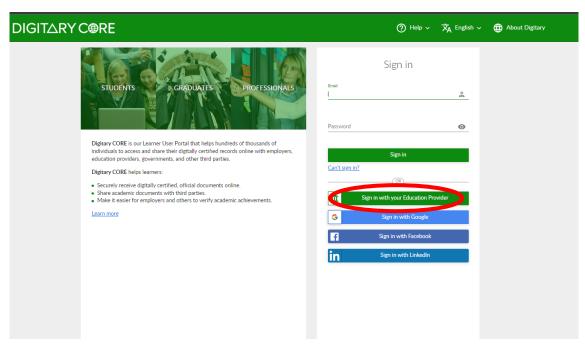

At any time of the year, current students can log onto your MyApps account and choose "Digitary Student Learner" My Apps (microsoft.com):

Always choose "Sign in with your Education Provider":

Select "Technological University of the Shannon: Midlands Midwest" and "Continue"