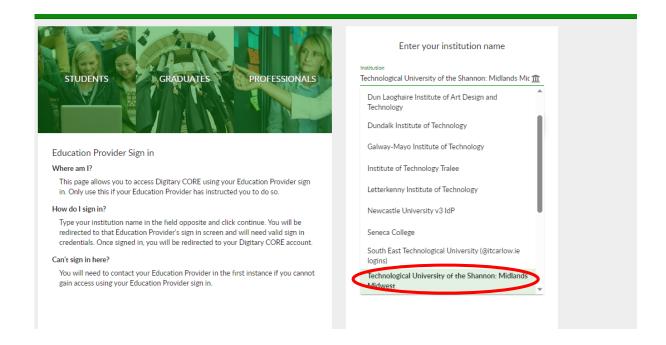

At any time of the year, current students can log onto your MyApps account and choose "Digitary Student Learner" My Apps (microsoft.com):

Always choose "Sign in with your Education Provider":

Select "Technological University of the Shannon: Midlands Midwest" and "Continue"