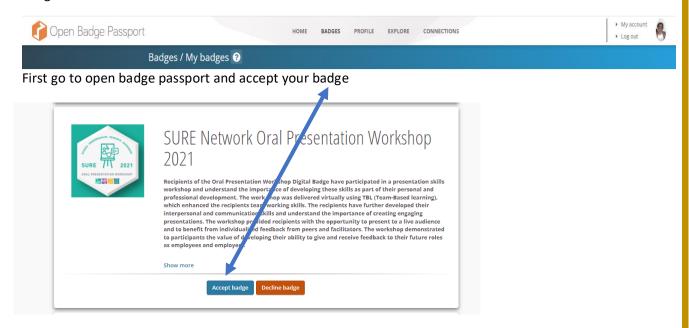

## How to share your badge on Social Media

Your digital badged can be shared on a wide variety of social media sites. Let's see how to share badges with others on LinkedIn.

You will be brought to this screen. Click Social make sure to make it visible and public