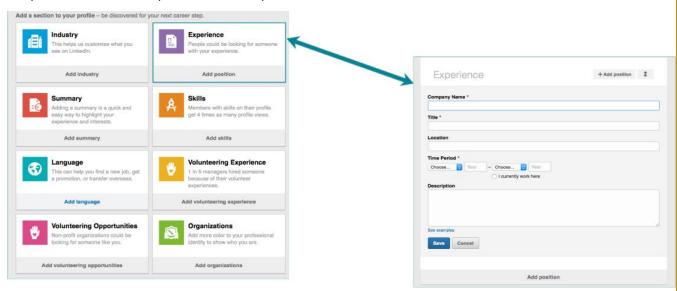

## IF you want to add it a specific section in your Profile follow these instructions

3. After filling out the 'Experience' section with details of your work, you will get something like this:

Under 'Add Media', click the 'Link' button. A box, allowing you to enter a URL will show up.