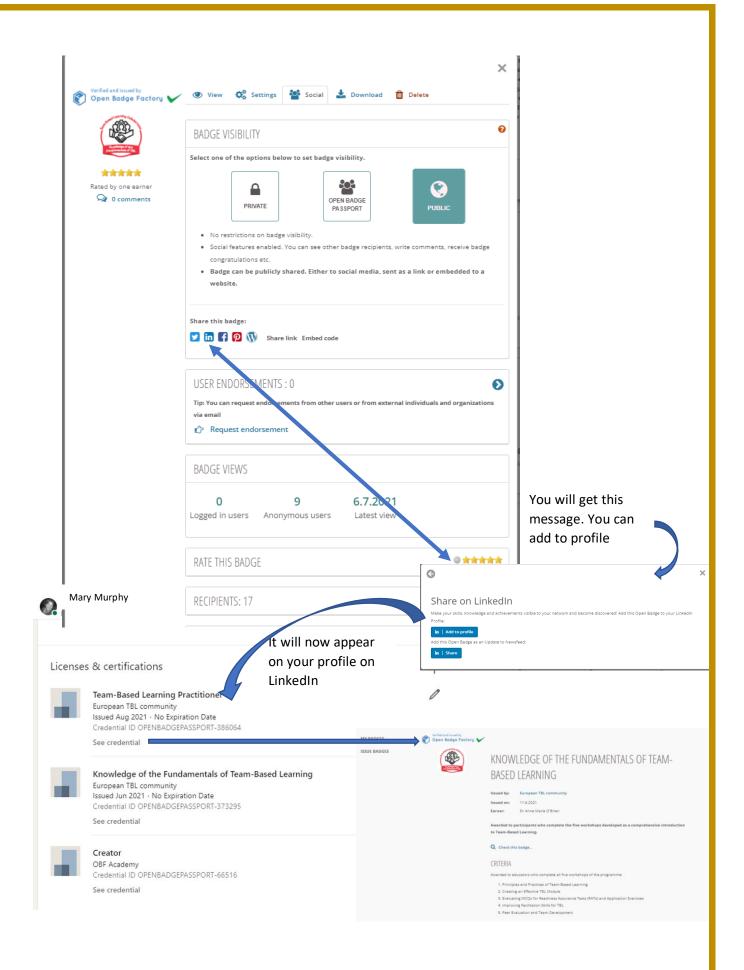

## How to share your badge on Social Media

Your digital badged can be shared on a wide variety of social media sites. Let's see how to share badges with others on LinkedIn.

You will be brought to this screen. Click Social make sure to make it visible and public

You can now choose how you want to share your badge eg Twitter, Facebook, as an embed code/link or on LinkedIn. In this instance we are choosing LinkedIn

Created by Anne Marie O'Brien TUS

You can personalise this message if you wish.

Now you can proudly display you badge on LinkedIn Created by Anne Marie O'Brien TUS