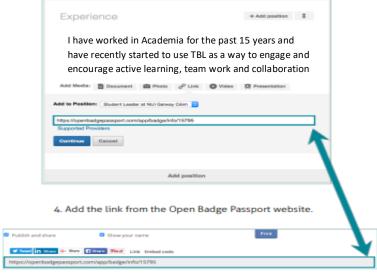

## IF you want to add it a specific section in your Profile follow these instructions

3. After filling out the 'Experience' section with details of your work, you will get something like this:

Under 'Add Media', click the 'Link' button. A box, allowing you to enter a URL will show up.